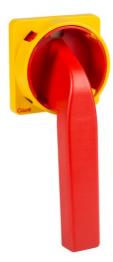

## AK1200528

PADLOCKABLE HANDLE D2 and D3 (100-250A) RED/YELLOW

| Code                | 009AK1200528                                                                                                                                                                                                                                                                                                      |
|---------------------|-------------------------------------------------------------------------------------------------------------------------------------------------------------------------------------------------------------------------------------------------------------------------------------------------------------------|
| EAN                 | 8430892155984                                                                                                                                                                                                                                                                                                     |
| Product description | Handle set with 64x64 yellow plate with circular ring with 4 holes to use for padlocks up to 8mm diammeter and ergonomic lever handle in red color with a circular ring with 4 indent that match with the plate holes on the locking positions. For size D2/D3. Also includes fixing plate and stickers to be use |