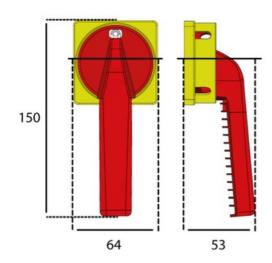

|
| Product description | Handle set with 64x64 yellow plate with circular ring with 4 holes to use for padlocks up to 8mm diammeter and ergonomic lever handle in red color with a circular ring with 4 indent that match with the plate holes on the locking positions. For size D2/D3. Also includes fixing plate and stickers to be use |

based on which switch will be associated

## Logistic data

| Customs code  | 85389099 |
|---------------|----------|
| ETIM code     | EC000229 |
| Package units | 1        |

## **Dimensions**