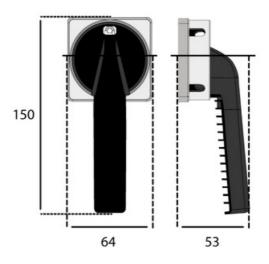

|
| Product description | Handle set with 64x64 grey plate with circular ring with 4 holes to use for padlocks up to 8mm diammeter and ergonomic lever handle in black color with a circular ring with 4 indent that match with the plate holes on the locking positions. For size D2/D3. Also includes fixing plate and stickers to be use based on which switch will be associated |

## AK1200148

## Logistic data

| Customs code  | 85389099 |
|---------------|----------|
| ETIM code     | EC000229 |
| Package units | 1        |

## Dimensions