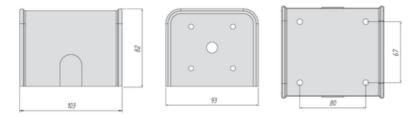

------------------------------------------------------------------------------------------------------|
| EAN                 | 8430892100250                                                                                                                                     |
|                     | Sheet metal box for D1 size devices between 1 and 4 cells with a surface treated with RAL7035 grey paint. Compact size 103x83x92. Provided with 4 |
| Product description | holes for wall fixing. Fasy-to-remove sliding cover for installation and                                                                          |

maintenance operations.

## Logistic data

| Customs code  | 85371099 |
|---------------|----------|
| ETIM code     | EC002600 |
| Package units | 1        |

## **Dimensions**