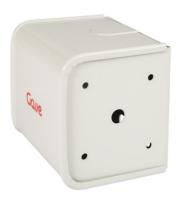

## AK0902001

METAL ENCLOSURE D1 1 TO 4 CELLS

| Code                | 009AK0902001                                                                                                                                      |
|---------------------|---------------------------------------------------------------------------------------------------------------------------------------------------|
| EAN                 | 8430892100250                                                                                                                                     |
|                     | Sheet metal box for D1 size devices between 1 and 4 cells with a surface treated with RAL7035 grey paint. Compact size 103x83x92. Provided with 4 |
| Product description | holes for wall fixing. Fasy-to-remove sliding cover for installation and                                                                          |

maintenance operations.