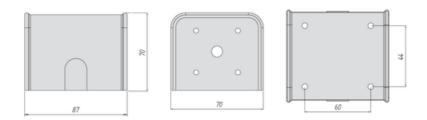

## AK0901000E

METAL ENCLOSURE D0 1 TO 4 CELLS

| Code                | 009AK0901000E                                                                                                                                                                                                                                     |
|---------------------|---------------------------------------------------------------------------------------------------------------------------------------------------------------------------------------------------------------------------------------------------|
| EAN                 | 8430892159357                                                                                                                                                                                                                                     |
| Product description | Sheet metal box for D0 size devices between 1 and 4 cells with a surface treated with RAL7035 grey paint. Compact size 87x70x70. Provided with 4 holes for wall fixing. Easy-to-remove sliding cover for installation and maintenance operations. |

## Dimensions