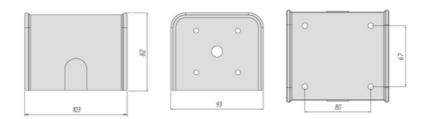

## Dimensions

## AK0901000

METAL ENCLOSURE D0 1 TO 6 CELLS

| Code                | 009AK0901000                                                                                                                                                                                                                                       |
|---------------------|----------------------------------------------------------------------------------------------------------------------------------------------------------------------------------------------------------------------------------------------------|
| EAN                 | 8430892100243                                                                                                                                                                                                                                      |
| Product description | Sheet metal box for D0 size devices between 1 and 6 cells with a surface treated with RAL7035 grey paint. Compact size 103x93x82. Provided with 4 holes for wall fixing. Easy-to-remove sliding cover for installation and maintenance operations. |