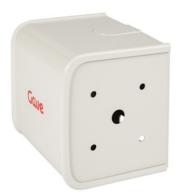

## AK0901000

METAL ENCLOSURE D0 1 TO 6 CELLS

| Code                | 009AK0901000                                                                                                                                                                                                                                       |
|---------------------|----------------------------------------------------------------------------------------------------------------------------------------------------------------------------------------------------------------------------------------------------|
| EAN                 | 8430892100243                                                                                                                                                                                                                                      |
| Product description | Sheet metal box for D0 size devices between 1 and 6 cells with a surface treated with RAL7035 grey paint. Compact size 103x93x82. Provided with 4 holes for wall fixing. Easy-to-remove sliding cover for installation and maintenance operations. |