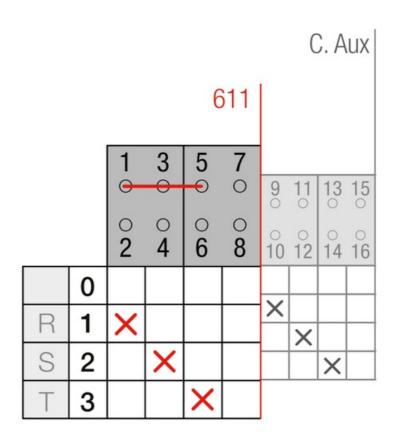

## YL611C301

PHASE-SELECTOR MOTORISED CHANGEOVER SWITCH

| Code                | 007YL611C301                                                                                                                                                                                                                                                                                                                                                                                                                                                                                                          |
|---------------------|-----------------------------------------------------------------------------------------------------------------------------------------------------------------------------------------------------------------------------------------------------------------------------------------------------------------------------------------------------------------------------------------------------------------------------------------------------------------------------------------------------------------------|
| EAN                 | 8430892257732                                                                                                                                                                                                                                                                                                                                                                                                                                                                                                         |
| Product description | Phase selector motorised changeover switch 250A with motor unit supply 80-230Vac. Size D3 dimensions 185x205x113, includes auxiliary contact for each position 12A. Back plate mounting. Built-in internal links, mechanical and electrical interlock. Local emergency operation, includes removable padlockable handle. Display for switch position indication and operation counter. Impulse control logic. Protection against supply voltage failure. Terminal connection with tubular cable lugs M8 up to 120mm2. |