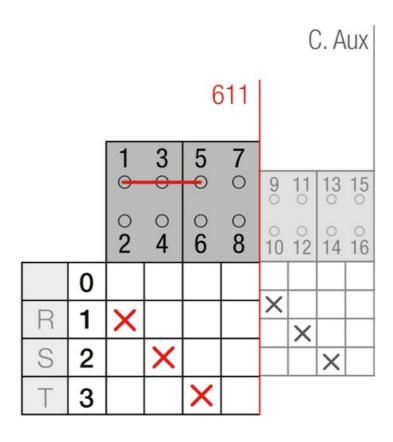

## YL611C101

PHASE-SELECTOR MOTORISED CHANGEOVER SWITCH

| Code                | 007YL611C101                                                                                                                                                                                                                                                                                                                                                                                                                                                                                                       |
|---------------------|--------------------------------------------------------------------------------------------------------------------------------------------------------------------------------------------------------------------------------------------------------------------------------------------------------------------------------------------------------------------------------------------------------------------------------------------------------------------------------------------------------------------|
| EAN                 | 8430892257657                                                                                                                                                                                                                                                                                                                                                                                                                                                                                                      |
| Product description | Phase selector motorised changeover switch 250A with motor unit supply 12Vdc . Size D3 dimensions 185x205x113, includes auxiliary contact for each position 12A. Back plate mounting. Built-in internal links, mechanical and electrical interlock. Local emergency operation, includes removable padlockable handle. Display for switch position indication and operation counter.Impulse control logic. Protection against supply voltage failure . Terminal connection with tubular cable lugs M8 up to 120mm2. |