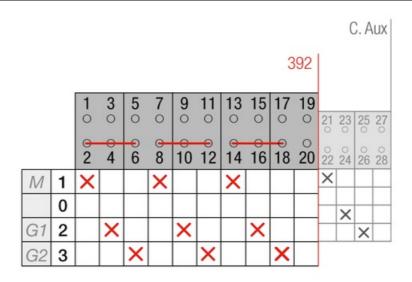

# YL392B301

MULTIPLE SOURCE MOTORISED CHANGEOVER SWITCH 3P 200A 230VAC

| Code                | 007YL392B301                                                                                                                                                                                                                                                                                                                                                                                                                                                                                                        |
|---------------------|---------------------------------------------------------------------------------------------------------------------------------------------------------------------------------------------------------------------------------------------------------------------------------------------------------------------------------------------------------------------------------------------------------------------------------------------------------------------------------------------------------------------|
| EAN                 | 8430892251006                                                                                                                                                                                                                                                                                                                                                                                                                                                                                                       |
| Product description | Three sources motorised changeover switch 1-0-2-3, 3 poles 200A with motor unit supply 80-230Vac. Size D3 dimensions 185x341x113, includes auxiliary contact 12A. Back plate mounting. Built-in internal links, mechanical and electrical interlock. Local emergency operation, includes removable padlockable handle. Display for switch position indication and operation counter. Impulse control logic. Protection against supply voltage failure. Terminal connection with tubular cable lugs M8 up to 120mm2. |