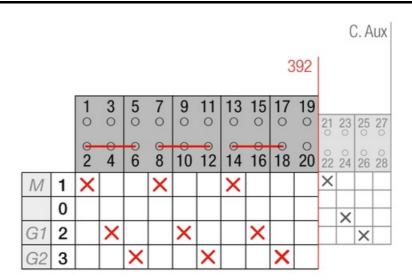

5080 |
|--------------|----------|
| ETIM code    | EC000216 |

### **Technical data**

| Rated voltage / frequency | 690 V / 50 Hz      |
|---------------------------|--------------------|
| Operational rating (le)   | 160 A              |
| Thermal rating (lth)      | 160 A              |
| Wire cross section        | 70 mm <sup>2</sup> |
| Tightening torque         | 6 Nm               |
| Connection screws         | M8                 |

#### Terminal



| Peak consumption      | 2,5 A       |
|-----------------------|-------------|
| Nominal consumption   | 40 mA       |
| Weight                | 2850 gr     |
| Supply voltage (V DC) | 12 V +15%   |
| Standard              | IEC 60947-3 |
| Y5 Type               | 39          |
| Supply                | 12V DC      |

### Connection