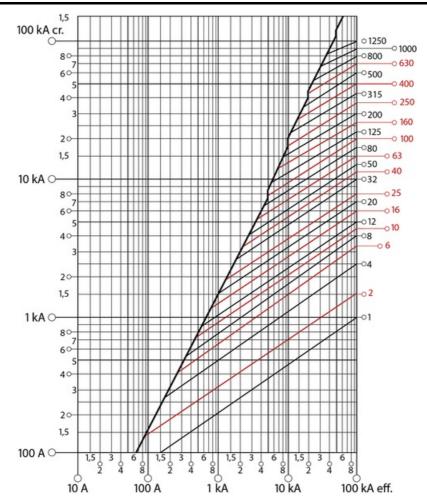

0V. Ceramic highly resistant to thermal shocks and pressure.<br>Copper contacts with silver bath and specially for easy introduction into the<br>fuse base. Central melting indicator For quick visualization of the fuse status,<br>spikelet explorer of the stainless steel indicator reverses more reliability when<br>avoiding corrosion and aging problems. |

#### **Fuse data**

| Fuse type            | NH            |
|----------------------|---------------|
| Operating voltage    | 690 V         |
| Utilisation category | aM            |
| Breaking capacity    | 120 kA        |
| Fuse indicator       | Si / Yes      |
| Standards            | IEC 60269-1/2 |

#### Technical data

| Standard | IEC 60269-2 |
|----------|-------------|
| Size     | 2C          |

### **Características Fusible**



## Dimensions