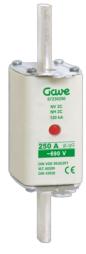

# 67230250

NH FUSE WITH INDICATOR 250A.AM S2

| Code                | 01867230250                                                                                                                                                                                                                                                                                                                                                                                                                                                                                                                                                                                                                                                                                                  |
|---------------------|--------------------------------------------------------------------------------------------------------------------------------------------------------------------------------------------------------------------------------------------------------------------------------------------------------------------------------------------------------------------------------------------------------------------------------------------------------------------------------------------------------------------------------------------------------------------------------------------------------------------------------------------------------------------------------------------------------------|
| EAN                 | 8430892110150                                                                                                                                                                                                                                                                                                                                                                                                                                                                                                                                                                                                                                                                                                |
| Product description | NH blade fuse of compact dimensions size 2 Nominal current of 250A with<br>protection curve class AM. Suitable for the protection of engines, transformers<br>and equipment with high boot tips. For tensions up to 690V offers protection<br>against overload and short circuit with a 120KA Rupture capacity up to 500V<br>and 80KA for 690V. Ceramic highly resistant to thermal shocks and pressure.<br>Copper contacts with silver bath and specially for easy introduction into the<br>fuse base. Central melting indicator For quick visualization of the fuse status,<br>spikelet explorer of the stainless steel indicator reverses more reliability when<br>avoiding corrosion and aging problems. |

#### **Fuse data**

| Fuse type            | NH            |
|----------------------|---------------|
| Operating voltage    | 690 V         |
| Utilisation category | aM            |
| Breaking capacity    | 120 kA        |
| Fuse indicator       | Si / Yes      |
| Standards            | IEC 60269-1/2 |