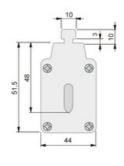

eramic highly resistant to thermal shocks and pressure. Copper contacts with silver bath and specially for easy introduction into the fuse base. Central melting indicator For quick visualization of the fuse status, spikelet explorer of the stainless steel indicator reverses more reliability when avoiding corrosion and aging problems.

### Fuse data

| Fuse type            | NH            |
|----------------------|---------------|
| Operating voltage    | 690 V         |
| Utilisation category | аМ            |
| Breaking capacity    | 120 kA        |
| Fuse indicator       | Si / Yes      |
| Standards            | IEC 60269-1/2 |

#### **Technical data**

| Standard | IEC 60269-2 |
|----------|-------------|
| Size     | 2C          |

#### Características Fusible



## **Dimensions**