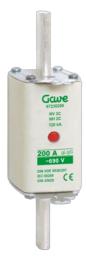

# 67230200

NH FUSE WITH INDICATOR 200A.AM S2

**Code** 01867230200

**EAN** 8430892110143

#### **Product description**

NH blade fuse of compact dimensions size 2 Nominal current of 200A with protection curve class AM. Suitable for the protection of engines, transformers and equipment with high boot tips. For tensions up to 690V offers protection against overload and short circuit with a 120KA Rupture capacity up to 500V and 80KA for 690V. Ceramic highly resistant to thermal shocks and pressure. Copper contacts with silver bath and specially for easy introduction into the fuse base. Central melting indicator For quick visualization of the fuse status, spikelet explorer of the stainless steel indicator reverses more reliability when avoiding corrosion and aging problems.

### Fuse data

| Fuse type            | NH            |
|----------------------|---------------|
| Operating voltage    | 690 V         |
| Utilisation category | аМ            |
| Breaking capacity    | 120 kA        |
| Fuse indicator       | Si / Yes      |
| Standards            | IEC 60269-1/2 |