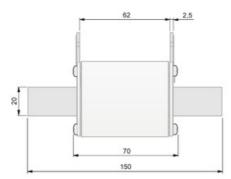

Ceramic highly resistant to thermal shocks and pressure. Copper contacts with silver bath and specially for easy introduction into the fuse base. Central melting indicator For quick visualization of the fuse status, spikelet explorer of the stainless steel indicator reverses more reliability when avoiding corrosion and aging problems.

### Fuse data

| Fuse type            | NH            |
|----------------------|---------------|
| Operating voltage    | 690 V         |
| Utilisation category | аМ            |
| Breaking capacity    | 120 kA        |
| Fuse indicator       | Si / Yes      |
| Standards            | IEC 60269-1/2 |

#### **Technical data**

| Standard | IEC 60269-2 |
|----------|-------------|
| Size     | 2C          |

#### Características Fusible



## **Dimensions**