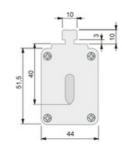

eramic highly resistant to thermal shocks and pressure. Copper contacts with silver bath and specially for easy introduction into the fuse base. Central melting indicator For quick visualization of the fuse status, spikelet explorer of the stainless steel indicator reverses more reliability when avoiding corrosion and aging problems.

### Fuse data

| Fuse type            | NH            |
|----------------------|---------------|
| Operating voltage    | 690 V         |
| Utilisation category | аМ            |
| Breaking capacity    | 120 kA        |
| Fuse indicator       | Si / Yes      |
| Standards            | IEC 60269-1/2 |

#### **Technical data**

| Standard | IEC 60269-2 |
|----------|-------------|
| Size     | 1           |

#### Características Fusible



## **Dimensions**