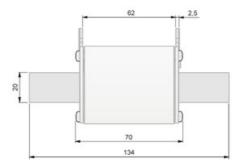

Ceramic highly resistant to thermal shocks and pressure. Copper contacts with silver bath and specially for easy introduction into the fuse base. Central melting indicator For quick visualization of the fuse status, spikelet explorer of the stainless steel indicator reverses more reliability when avoiding corrosion and aging problems.

### Fuse data

| Fuse type            | NH            |
|----------------------|---------------|
| Operating voltage    | 690 V         |
| Utilisation category | аМ            |
| Breaking capacity    | 120 kA        |
| Fuse indicator       | Si / Yes      |
| Standards            | IEC 60269-1/2 |

#### **Technical data**

| Standard | IEC 60269-2 |
|----------|-------------|
| Size     | 1           |

#### Características Fusible



## **Dimensions**