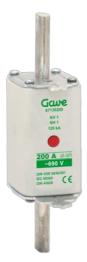

# 67130200

NH FUSE WITH INDICATOR 200A.AM S1

Code 01867130200

**EAN** 8430892110044

#### **Product description**

NH blade fuse size 1 Nominal current of 200A with class AM protection curve. Suitable for the protection of engines, transformers and equipment with high boot tips. For tensions up to 690V offers protection against overload and short circuit with a 120KA Rupture capacity up to 500V and 80KA for 690V. Ceramic highly resistant to thermal shocks and pressure. Copper contacts with silver bath and specially for easy introduction into the fuse base. Central melting indicator For quick visualization of the fuse status, spikelet explorer of the stainless steel indicator reverses more reliability when avoiding corrosion and aging problems.

### Fuse data

| Fuse type            | NH            |
|----------------------|---------------|
| Operating voltage    | 690 V         |
| Utilisation category | аМ            |
| Breaking capacity    | 120 kA        |
| Fuse indicator       | Si / Yes      |
| Standards            | IEC 60269-1/2 |