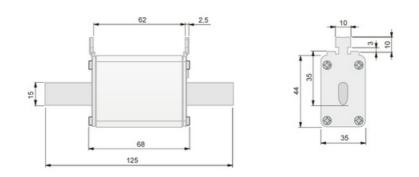

ture capacity up to 500V<br>and 80KA for 690V. Ceramic highly resistant to thermal shocks and pressure.<br>Copper contacts with silver bath and specially for easy introduction into the<br>fuse base. Central melting indicator For quick visualization of the fuse status,<br>spikelet explorer of the stainless steel indicator reverses more reliability when<br>avoiding corrosion and aging problems. |

#### Fuse data

| Fuse type            | NH            |
|----------------------|---------------|
| Operating voltage    | 690 V         |
| Utilisation category | aM            |
| Breaking capacity    | 120 kA        |
| Fuse indicator       | Si / Yes      |
| Standards            | IEC 60269-1/2 |

### **Technical data**

Standard

IEC 60269-2

### **Características Fusible**



## Dimensions