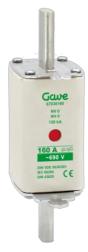

# 67030160

NH FUSE WITH INDICATOR 160A.AM S0

| Code                | 01867030160                                                                                                                                                                                                                                                                                                                                                                                                                                                                                                                                                                                                                                                                                               |
|---------------------|-----------------------------------------------------------------------------------------------------------------------------------------------------------------------------------------------------------------------------------------------------------------------------------------------------------------------------------------------------------------------------------------------------------------------------------------------------------------------------------------------------------------------------------------------------------------------------------------------------------------------------------------------------------------------------------------------------------|
| EAN                 | 8430892109901                                                                                                                                                                                                                                                                                                                                                                                                                                                                                                                                                                                                                                                                                             |
| Product description | NH blade fuse of compact dimensions size 1 Nominal current 160A with<br>protection curve class AM. Suitable for the protection of engines, transformers<br>and equipment with high boot tips. For tensions up to 690V offers protection<br>against overload and short circuit with a 120KA Rupture capacity up to 500V<br>and 80KA for 690V. Ceramic highly resistant to thermal shocks and pressure.<br>Copper contacts with silver bath and specially for easy introduction into the<br>fuse base. Central melting indicator For quick visualization of the fuse status,<br>spikelet explorer of the stainless steel indicator reverses more reliability when<br>avoiding corrosion and aging problems. |

#### Fuse data

| Fuse type            | NH            |
|----------------------|---------------|
| Operating voltage    | 690 V         |
| Utilisation category | aM            |
| Breaking capacity    | 120 kA        |
| Fuse indicator       | Si / Yes      |
| Standards            | IEC 60269-1/2 |