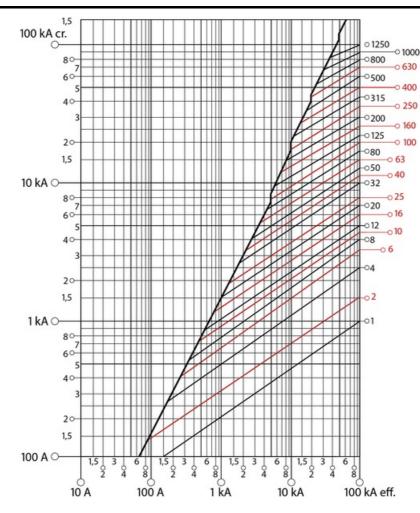

oad and short circuit with a 120KA Rupture capacity up to 500V and 80KA for 690V. Ceramic highly resistant to thermal shocks and pressure. Copper contacts with silver bath and specially for easy introduction into the fuse base. Central melting indicator For quick visualization of the fuse status, spikelet explorer of the stainless steel indicator reverses more reliability when avoiding corrosion and aging problems.

#### Fuse data

| Fuse type            | NH            |
|----------------------|---------------|
| Operating voltage    | 690 V         |
| Utilisation category | аМ            |
| Breaking capacity    | 120 kA        |
| Fuse indicator       | Si / Yes      |
| Standards            | IEC 60269-1/2 |

#### **Technical data**

Standard IEC 60269-2

### Características Fusible



## **Dimensions**