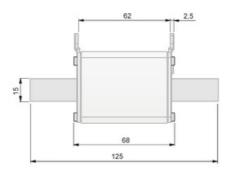

with a 120KA Rupture capacity up to 500V and 80KA for 690V. Ceramic highly resistant to thermal shocks and pressure. Copper contacts with silver bath and specially for easy introduction into the fuse base. Central melting indicator For quick visualization of the fuse status, spikelet explorer of the stainless steel indicator reverses more reliability when avoiding corrosion and aging problems.

#### Fuse data

| Fuse type            | NH            |
|----------------------|---------------|
| Operating voltage    | 690 V         |
| Utilisation category | аМ            |
| Breaking capacity    | 120 kA        |
| Fuse indicator       | Si / Yes      |
| Standards            | IEC 60269-1/2 |

#### **Technical data**

Standard IEC 60269-2

### Características Fusible



## **Dimensions**