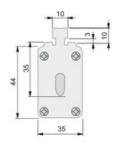

ith a 120KA Rupture capacity up to 500V and 80KA for 690V. Ceramic highly resistant to thermal shocks and pressure. Copper contacts with silver bath and specially for easy introduction into the fuse base. Central melting indicator For quick visualization of the fuse status, spikelet explorer of the stainless steel indicator reverses more reliability when avoiding corrosion and aging problems.

#### Fuse data

| Fuse type            | NH            |
|----------------------|---------------|
| Operating voltage    | 690 V         |
| Utilisation category | аМ            |
| Breaking capacity    | 120 kA        |
| Fuse indicator       | Si / Yes      |
| Standards            | IEC 60269-1/2 |

#### **Technical data**

Standard IEC 60269-2

### Características Fusible



## **Dimensions**