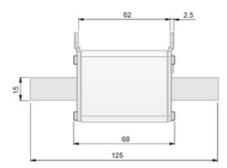

with a 120KA Rupture capacity up to 500V and 80KA for 690V. Ceramic highly resistant to thermal shocks and pressure. Copper contacts with silver bath and specially for easy introduction into the fuse base. Central melting indicator For quick visualization of the fuse status, spikelet explorer of the stainless steel indicator reverses more reliability when avoiding corrosion and aging problems.

#### Fuse data

| Fuse type            | NH            |
|----------------------|---------------|
| Operating voltage    | 690 V         |
| Utilisation category | аМ            |
| Breaking capacity    | 120 kA        |
| Fuse indicator       | Si / Yes      |
| Standards            | IEC 60269-1/2 |

#### **Technical data**

Standard IEC 60269-2

### Características Fusible



## **Dimensions**