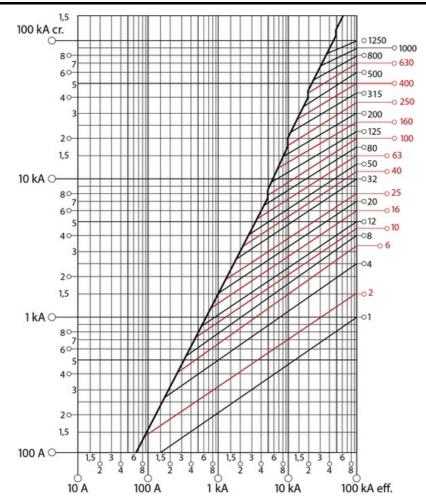

h a 120KA Rupture capacity up to 500V and 80KA for 690V.<br>Ceramic highly resistant to thermal shocks and pressure. Copper contacts<br>with silver bath and specially for easy introduction into the fuse base. Central<br>melting indicator For quick visualization of the fuse status, spikelet explorer of<br>the stainless steel indicator reverses more reliability when avoiding corrosion<br>and aging problems. |

#### **Fuse data**

| Fuse type            | NH            |
|----------------------|---------------|
| Operating voltage    | 690 V         |
| Utilisation category | aM            |
| Breaking capacity    | 120 kA        |
| Fuse indicator       | Si / Yes      |
| Standards            | IEC 60269-1/2 |

### **Technical data**

Standard

IEC 60269-2

### **Características Fusible**



## Dimensions