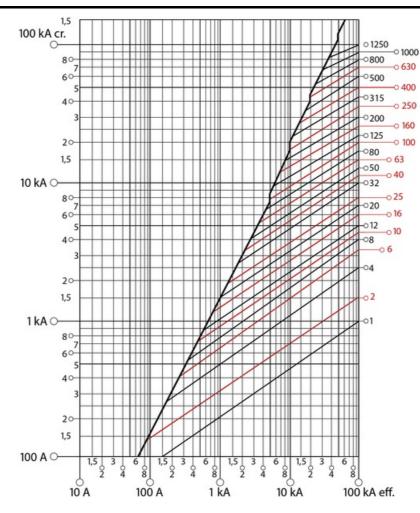

oad and short circuit with a 120KA Rupture capacity up to 500V and 80KA for 690V. Ceramic highly resistant to thermal shocks and pressure. Copper contacts with silver bath and specially for easy introduction into the fuse base. Central melting indicator For quick visualization of the fuse status, spikelet explorer of the stainless steel indicator reverses more reliability when avoiding corrosion and aging problems.

#### Fuse data

| Fuse type            | NH            |
|----------------------|---------------|
| Operating voltage    | 690 V         |
| Utilisation category | аМ            |
| Breaking capacity    | 120 kA        |
| Fuse indicator       | Si / Yes      |
| Standards            | IEC 60269-1/2 |

#### **Technical data**

Standard IEC 60269-2

### Características Fusible



## **Dimensions**