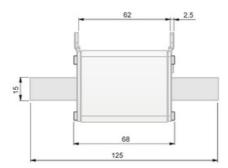

with a 120KA Rupture capacity up to 500V and 80KA for 690V. Ceramic highly resistant to thermal shocks and pressure. Copper contacts with silver bath and specially for easy introduction into the fuse base. Central melting indicator For quick visualization of the fuse status, spikelet explorer of the stainless steel indicator reverses more reliability when avoiding corrosion and aging problems.

#### Fuse data

| Fuse type            | NH            |
|----------------------|---------------|
| Operating voltage    | 690 V         |
| Utilisation category | аМ            |
| Breaking capacity    | 120 kA        |
| Fuse indicator       | Si / Yes      |
| Standards            | IEC 60269-1/2 |

#### **Technical data**

Standard IEC 60269-2

### Características Fusible



## **Dimensions**