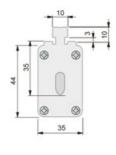

ith a 120KA Rupture capacity up to 500V and 80KA for 690V. Ceramic highly resistant to thermal shocks and pressure. Copper contacts with silver bath and specially for easy introduction into the fuse base. Central melting indicator For quick visualization of the fuse status, spikelet explorer of the stainless steel indicator reverses more reliability when avoiding corrosion and aging problems.

#### Fuse data

| Fuse type            | NH            |
|----------------------|---------------|
| Operating voltage    | 690 V         |
| Utilisation category | аМ            |
| Breaking capacity    | 120 kA        |
| Fuse indicator       | Si / Yes      |
| Standards            | IEC 60269-1/2 |

#### **Technical data**

Standard IEC 60269-2

### Características Fusible



## **Dimensions**