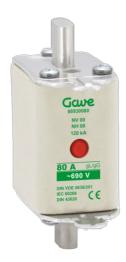

# 66930080

NH FUSE WITH INDICATOR 80A.AM S000

**Code** 01866930080

**EAN** 8430892109659

#### **Product description**

NH 00 knife fuse 80A nominal current with class AM protection curve. Suitable for the protection of engines, transformers and equipment with high boot tips. For tensions up to 690V offers protection against overload and short circuit with a 120KA Rupture capacity up to 500V and 80KA for 690V. Ceramic highly resistant to thermal shocks and pressure. Copper contacts with silver bath and specially for easy introduction into the fuse base. Central melting indicator For quick visualization of the fuse status, spikelet explorer of the stainless steel indicator reverses more reliability when avoiding corrosion and aging problems.

### Fuse data

| Fuse type            | NH            |
|----------------------|---------------|
| Operating voltage    | 690 V         |
| Utilisation category | аМ            |
| Breaking capacity    | 120 kA        |
| Fuse indicator       | Si / Yes      |
| Standards            | IEC 60269-1/2 |