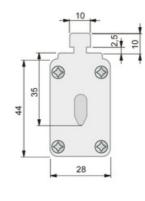

eramic highly resistant to thermal shocks and pressure. Copper contacts with silver bath and specially for easy introduction into the fuse base. Central melting indicator For quick visualization of the fuse status, spikelet explorer of the stainless steel indicator reverses more reliability when avoiding corrosion and aging problems.

### Fuse data

| Fuse type            | NH            |
|----------------------|---------------|
| Operating voltage    | 690 V         |
| Utilisation category | аМ            |
| Breaking capacity    | 120 kA        |
| Fuse indicator       | Si / Yes      |
| Standards            | IEC 60269-1/2 |

#### **Technical data**

| Standard | IEC 60269-2 |
|----------|-------------|
| Size     | 00          |

#### Características Fusible



## **Dimensions**