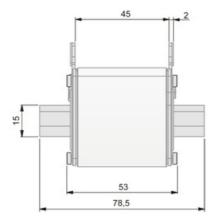

Ceramic highly resistant to thermal shocks and pressure. Copper contacts with silver bath and specially for easy introduction into the fuse base. Central melting indicator For quick visualization of the fuse status, spikelet explorer of the stainless steel indicator reverses more reliability when avoiding corrosion and aging problems.

### Fuse data

| Fuse type            | NH            |
|----------------------|---------------|
| Operating voltage    | 690 V         |
| Utilisation category | аМ            |
| Breaking capacity    | 120 kA        |
| Fuse indicator       | Si / Yes      |
| Standards            | IEC 60269-1/2 |

#### **Technical data**

| Standard | IEC 60269-2 |
|----------|-------------|
| Size     | 00          |

#### Características Fusible



## **Dimensions**