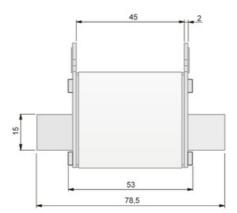

Ceramic highly resistant to thermal shocks and pressure. Copper contacts with silver bath and specially for easy introduction into the fuse base. Central melting indicator For quick visualization of the fuse status, spikelet explorer of the stainless steel indicator reverses more reliability when avoiding corrosion and aging problems.

### Fuse data

| Fuse type            | NH            |
|----------------------|---------------|
| Operating voltage    | 690 V         |
| Utilisation category | аМ            |
| Breaking capacity    | 120 kA        |
| Fuse indicator       | Si / Yes      |
| Standards            | IEC 60269-1/2 |

#### **Technical data**

| Standard | IEC 60269-2 |
|----------|-------------|
| Size     | 000         |

#### Características Fusible



## **Dimensions**