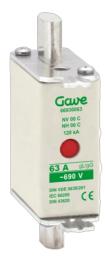

# 66930063

NH FUSE WITH INDICATOR 63A.AM S000

Code 01866930063

**EAN** 8430892109642

#### **Product description**

NH 00 blade fuse 63A nominal current with class AM protection curve. Suitable for the protection of engines, transformers and equipment with high boot tips. For tensions up to 690V offers protection against overload and short circuit with a 120KA Rupture capacity up to 500V and 80KA for 690V. Ceramic highly resistant to thermal shocks and pressure. Copper contacts with silver bath and specially for easy introduction into the fuse base. Central melting indicator For quick visualization of the fuse status, spikelet explorer of the stainless steel indicator reverses more reliability when avoiding corrosion and aging problems.

### Fuse data

| Fuse type            | NH            |
|----------------------|---------------|
| Operating voltage    | 690 V         |
| Utilisation category | аМ            |
| Breaking capacity    | 120 kA        |
| Fuse indicator       | Si / Yes      |
| Standards            | IEC 60269-1/2 |