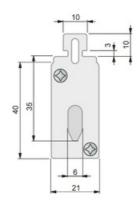

eramic highly resistant to thermal shocks and pressure. Copper contacts with silver bath and specially for easy introduction into the fuse base. Central melting indicator For quick visualization of the fuse status, spikelet explorer of the stainless steel indicator reverses more reliability when avoiding corrosion and aging problems.

### Fuse data

| Fuse type            | NH            |
|----------------------|---------------|
| Operating voltage    | 690 V         |
| Utilisation category | аМ            |
| Breaking capacity    | 120 kA        |
| Fuse indicator       | Si / Yes      |
| Standards            | IEC 60269-1/2 |

#### **Technical data**

| Standard | IEC 60269-2 |
|----------|-------------|
| Size     | 000         |

#### Características Fusible



## **Dimensions**