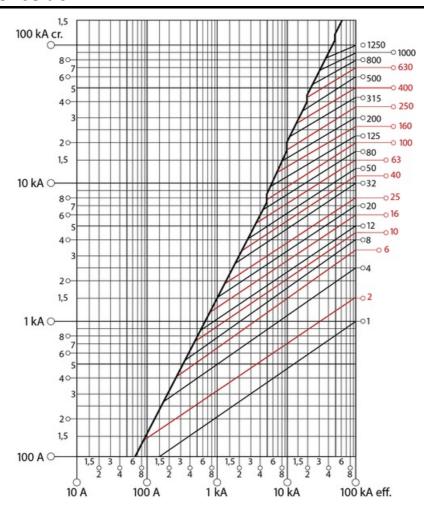

#### **Product description**

NH 00 blade fuse 63A nominal current with class AM protection curve. Suitable for the protection of engines, transformers and equipment with high boot tips. For tensions up to 690V offers protection against overload and short circuit with a 120KA Rupture capacity up to 500V and 80KA for 690V. Ceramic highly resistant to thermal shocks and pressure. Copper contacts with silver bath and specially for easy introduction into the fuse base. Central melting indicator For quick visualization of the fuse status, spikelet explorer of the stainless steel indicator reverses more reliability when avoiding corrosion and aging problems.

### Fuse data

| Fuse type            | NH            |
|----------------------|---------------|
| Operating voltage    | 690 V         |
| Utilisation category | аМ            |
| Breaking capacity    | 120 kA        |
| Fuse indicator       | Si / Yes      |
| Standards            | IEC 60269-1/2 |