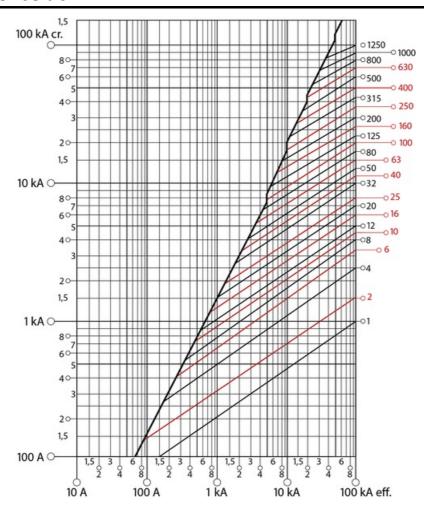

#### **Product description**

NH blade fuse of compact dimensions size 000 Nominal current of 10A with protection curve class AM. Suitable for the protection of engines, transformers and equipment with high boot tips. For tensions up to 690V offers protection against overload and short circuit with a 120KA Rupture capacity up to 500V and 80KA for 690V. Ceramic highly resistant to thermal shocks and pressure. Copper contacts with silver bath and specially for easy introduction into the fuse base. Central melting indicator For quick visualization of the fuse status, spikelet explorer of the stainless steel indicator reverses more reliability when avoiding corrosion and aging problems.

### Fuse data

| Fuse type            | NH            |
|----------------------|---------------|
| Operating voltage    | 690 V         |
| Utilisation category | аМ            |
| Breaking capacity    | 120 kA        |
| Fuse indicator       | Si / Yes      |
| Standards            | IEC 60269-1/2 |