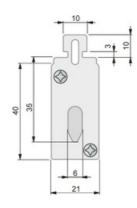

eramic highly resistant to thermal shocks and pressure. Copper contacts with silver bath and specially for easy introduction into the fuse base. Central melting indicator For quick visualization of the fuse status, spikelet explorer of the stainless steel indicator reverses more reliability when avoiding corrosion and aging problems.

### Fuse data

| Fuse type            | NH            |
|----------------------|---------------|
| Operating voltage    | 690 V         |
| Utilisation category | аМ            |
| Breaking capacity    | 120 kA        |
| Fuse indicator       | Si / Yes      |
| Standards            | IEC 60269-1/2 |

#### **Technical data**

| Standard | IEC 60269-2 |
|----------|-------------|
| Size     | 000         |

#### Características Fusible



## **Dimensions**