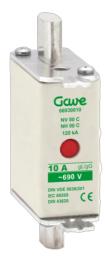

# 66930010

NH FUSE WITH INDICATOR 10A.AM S000

Code 01866930010

**EAN** 8430892109574

#### **Product description**

NH blade fuse of compact dimensions size 000 Nominal current of 10A with protection curve class AM. Suitable for the protection of engines, transformers and equipment with high boot tips. For tensions up to 690V offers protection against overload and short circuit with a 120KA Rupture capacity up to 500V and 80KA for 690V. Ceramic highly resistant to thermal shocks and pressure. Copper contacts with silver bath and specially for easy introduction into the fuse base. Central melting indicator For quick visualization of the fuse status, spikelet explorer of the stainless steel indicator reverses more reliability when avoiding corrosion and aging problems.

### Fuse data

| Fuse type            | NH            |
|----------------------|---------------|
| Operating voltage    | 690 V         |
| Utilisation category | аМ            |
| Breaking capacity    | 120 kA        |
| Fuse indicator       | Si / Yes      |
| Standards            | IEC 60269-1/2 |