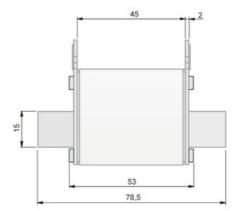

Ceramic highly resistant to thermal shocks and pressure. Copper contacts with silver bath and specially for easy introduction into the fuse base. Central melting indicator For quick visualization of the fuse status, spikelet explorer of the stainless steel indicator reverses more reliability when avoiding corrosion and aging problems.

### Fuse data

| Fuse type            | NH            |
|----------------------|---------------|
| Operating voltage    | 690 V         |
| Utilisation category | аМ            |
| Breaking capacity    | 120 kA        |
| Fuse indicator       | Si / Yes      |
| Standards            | IEC 60269-1/2 |

#### **Technical data**

| Standard | IEC 60269-2 |
|----------|-------------|
| Size     | 000         |

#### Características Fusible



## **Dimensions**