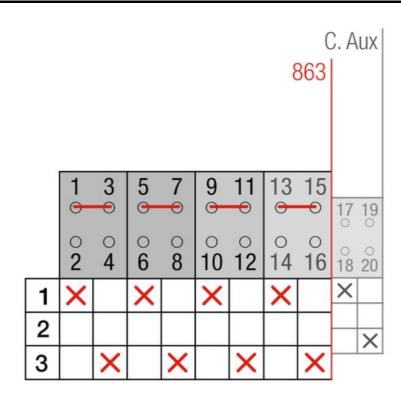

supply incoming cables are connected on the bottom side of the<br>unit and the load outgoing cables are connected on the top side. Size D3<br>dimensions 185x195x113, includes auxiliary contact 12A. Back plate<br>mounting. Built-in internal links, mechanical and electrical interlock. Local<br>emergency operation, includes removable padlockable handle. Display for<br>switch position indication and operation counter.Impulse control logic.<br>Protection against supply voltage failure . Terminal connection with tubular<br>cable lugs M8 up to 120mm2. |

## Logistic data

| Customs code | 85365080 |
|--------------|----------|
| ETIM code    | EC000216 |

#### **Technical data**

| Poles   | 4          |
|---------|------------|
| Ү5 Туре | 86         |
| Supply  | 80-230V AC |

#### Connection



### Dimensions