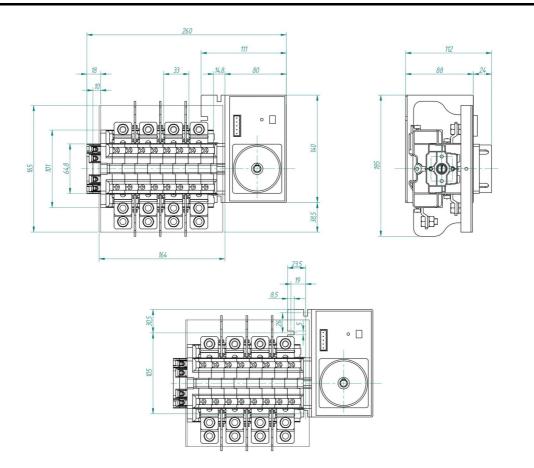

bles are connected on the bottom side of the<br>unit and the load outgoing cables are connected on the top side. Size D3<br>dimensions 185x195x113, includes auxiliary contact 12A. Back plate<br>mounting. Built-in internal links, mechanical and electrical interlock. Local<br>emergency operation, includes removable padlockable handle. Display for<br>switch position indication and operation counter.Impulse control logic.<br>Protection against supply voltage failure . Terminal connection with tubular<br>cable lugs M8 up to 120mm2. |

## Logistic data

| Customs code | 85365080 |
|--------------|----------|
| ETIM code    | EC000216 |

#### **Technical data**

| Poles   | 4          |
|---------|------------|
| Ү5 Туре | 86         |
| Supply  | 80-230V AC |

#### Connection



### Dimensions