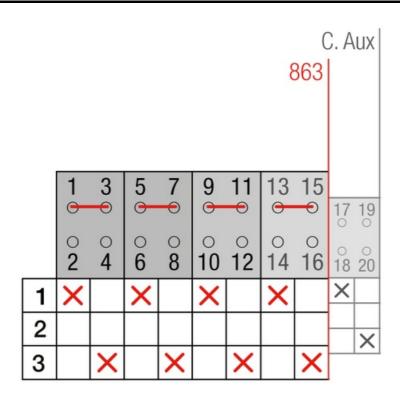

0A with motor unit supply 12V dc. The supply incoming cables are connected on the bottom side of the unit and the load outgoing cables are connected on the top side. Size D3 dimensions 185x195x113, includes auxiliary contact 12A. Back plate mounting. Built-in internal links, mechanical and electrical interlock. Local emergency operation, includes removable padlockable handle. Display for switch position indication and operation counter.Impulse control logic. Protection against supply voltage failure. Terminal connection with tubular cable lugs M8 up to 120mm2. |

12V DC

## Logistic data

| Customs code   | 85365080 |
|----------------|----------|
| ETIM code      | EC000216 |
| Technical data |          |
| Poles          | 4        |
| Y5 Type        | 86       |

## Connection

Supply



3/3

## **Dimensions**