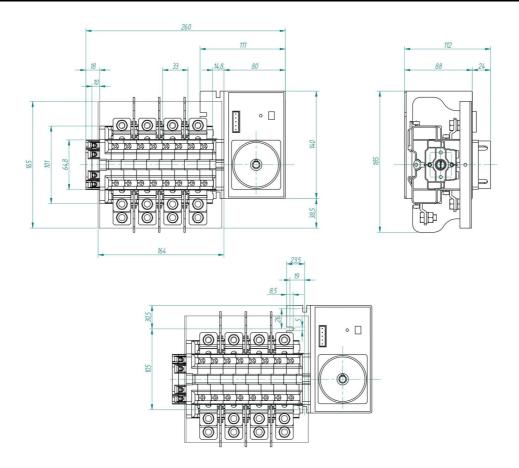

12V dc. The supply incoming cables are connected on the bottom side of the unit and the load outgoing cables are connected on the top side. Size D3 dimensions 185x195x113, includes auxiliary contact 12A. Back plate mounting. Built-in internal links, mechanical and electrical interlock. Local emergency operation, includes removable padlockable handle. Display for switch position indication and operation counter.Impulse control logic. Protection against supply voltage failure. Terminal connection with tubular cable lugs M8 up to 120mm2. |

12V DC

## Logistic data

| Customs code   | 85365080 |
|----------------|----------|
| ETIM code      | EC000216 |
| Technical data |          |
| Poles          | 4        |
| Y5 Type        | 86       |

## Connection

Supply



3/3

## **Dimensions**