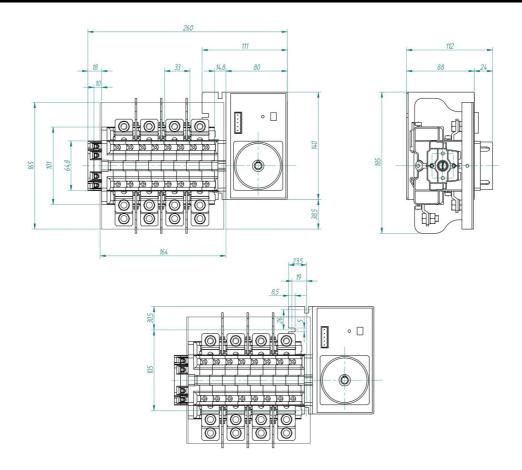

ac. The supply incoming cables are connected on the bottom side of the unit and the load outgoing cables are connected on the top side. Size D3 dimensions 185x261x113, includes auxiliary contact 12A. Back plate mounting. Built-in internal links, mechanical and electrical interlock. Local emergency operation, includes removable padlockable handle. Display for switch position indication and operation counter.Impulse control logic. Protection against supply voltage failure. Terminal connection with tubular cable lugs M8 up to 120mm2 |

80-230V AC

## Logistic data

| Customs code   | 85365080 |
|----------------|----------|
| ETIM code      | EC000216 |
| Technical data |          |
| Poles          | 4        |
| Y5 Type        | 86       |

## Connection

Supply



3/3

## **Dimensions**