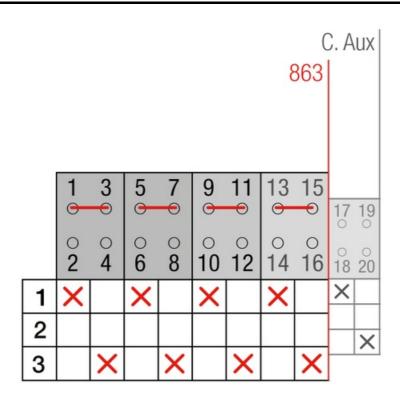

motor unit supply 80-220V ac. The supply incoming cables are connected on the bottom side of the unit and the load outgoing cables are connected on the top side. Size D3 dimensions 185x261x113, includes auxiliary contact 12A. Back plate mounting. Built-in internal links, mechanical and electrical interlock. Local emergency operation, includes removable padlockable handle. Display for switch position indication and operation counter.Impulse control logic. Protection against supply voltage failure. Terminal connection with tubular cable lugs M8 up to 120mm2 |

80-230V AC

## Logistic data

| Customs code   | 85365080 |
|----------------|----------|
| ETIM code      | EC000216 |
| Technical data |          |
| Poles          | 4        |
| Y5 Type        | 86       |

## Connection

Supply



3/3

## **Dimensions**