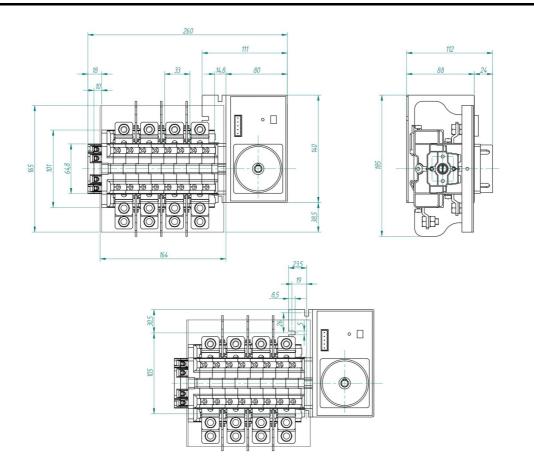

onnected on the bottom side of<br>the unit and the load outgoing cables are connected on the top side. Size D2<br>dimensions 147x195x113, includes auxiliary contact 12A. Back plate<br>mounting. Built-in internal links, mechanical and electrical interlock. Local<br>emergency operation, includes removable padlockable handle. Display for<br>switch position indication and operation counter.Impulse control logic.<br>Protection against supply voltage failure . Cable clamp connection for wires<br>16-50mm2. |

## Logistic data

| Customs code | 85365080 |
|--------------|----------|
| ETIM code    | EC000216 |
|              |          |

#### **Technical data**

| Poles   | 4          |
|---------|------------|
| Ү5 Туре | 86         |
| Supply  | 80-230V AC |

#### Connection



### Dimensions