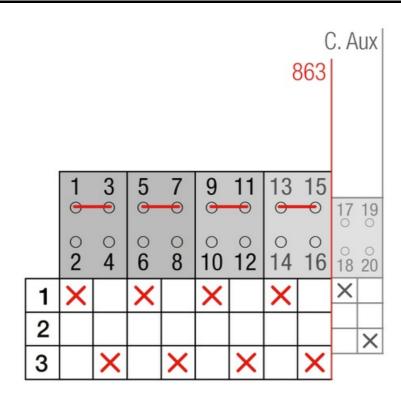

oming cables are connected on the bottom side of<br>the unit and the load outgoing cables are connected on the top side. Size D2<br>dimensions 147x195x113, includes auxiliary contact 12A. Back plate<br>mounting. Built-in internal links, mechanical and electrical interlock. Local<br>emergency operation, includes removable padlockable handle. Display for<br>switch position indication and operation counter.Impulse control logic.<br>Protection against supply voltage failure . Cable clamp connection for wires<br>16-50mm2. |

## Logistic data

| Customs code | 85365080 |
|--------------|----------|
| ETIM code    | EC000216 |
|              |          |

#### **Technical data**

| Poles   | 4          |
|---------|------------|
| Ү5 Туре | 86         |
| Supply  | 80-230V AC |

#### Connection



### Dimensions