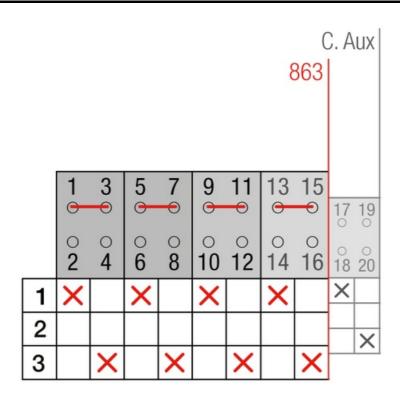

1-0-2, 4 poles 160A with motor unit supply 12V dc. The supply incoming cables are connected on the bottom side of the unit and the load outgoing cables are connected on the top side. Size D2 dimensions 147x195x113, includes auxiliary contact 12A. Back plate mounting. Built-in internal links, mechanical and electrical interlock. Local emergency operation, includes removable padlockable handle. Display for switch position indication and operation counter. Impulse control logic. Protection against supply voltage failure. Cable clamp connection for wires 16-50mm2. |

12V DC

## Logistic data

| Customs code   | 85365080 |
|----------------|----------|
| ETIM code      | EC000216 |
| Technical data |          |
| Poles          | 4        |
| Y5 Type        | 86       |

## Connection

Supply



3/3

## **Dimensions**