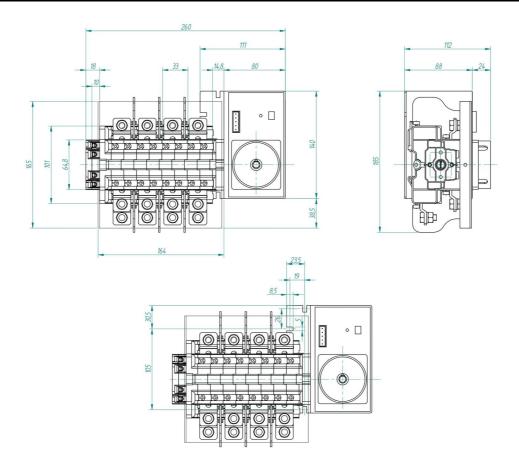

otor unit supply 12V dc. The supply incoming cables are connected on the bottom side of the unit and the load outgoing cables are connected on the top side. Size D2 dimensions 147x195x113, includes auxiliary contact 12A. Back plate mounting. Built-in internal links, mechanical and electrical interlock. Local emergency operation, includes removable padlockable handle. Display for switch position indication and operation counter. Impulse control logic. Protection against supply voltage failure. Cable clamp connection for wires 16-50mm2. |

12V DC

## Logistic data

| Customs code   | 85365080 |
|----------------|----------|
| ETIM code      | EC000216 |
| Technical data |          |
| Poles          | 4        |
| Y5 Type        | 86       |

## Connection

Supply



3/3

## **Dimensions**