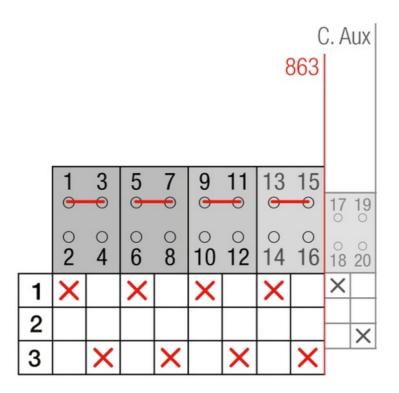

220V ac . The supply incoming cables are connected on the bottom side of the unit and the load outgoing cables are connected on the top side. Size D2 dimensions 147x178x113, includes auxiliary contact 12A. Back plate mounting. Built-in internal links, mechanical and electrical interlock. Local emergency operation, includes removable padlockable handle. Display for switch position indication and operation counter.Impulse control logic. Protection against supply voltage failure . Cable clamp connection for wires 16-50mm2.

## Logistic data

| Customs code | 85365080 |
|--------------|----------|
| ETIM code    | EC000216 |
|              |          |

### **Technical data**

| Poles   | 4          |
|---------|------------|
| Y5 Type | 86         |
| Supply  | 80-230V AC |

#### Connection



## **Dimensions**





www.gave.com