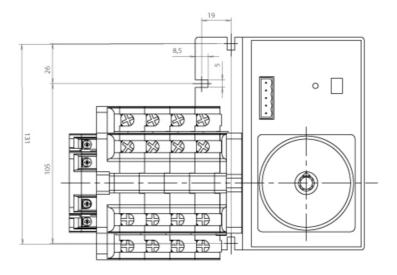

coming cables are connected on the bottom side of the unit and the load outgoing cables are connected on the top side. Size D2 dimensions 147x178x113, includes auxiliary contact 12A. Back plate mounting. Built-in internal links, mechanical and electrical interlock. Local emergency operation, includes removable padlockable handle. Display for switch position indication and operation counter.Impulse control logic. Protection against supply voltage failure . Cable clamp connection for wires 16-50mm2.

## Logistic data

| Customs code | 85365080 |
|--------------|----------|
| ETIM code    | EC000216 |
|              |          |

### **Technical data**

| Poles   | 4          |
|---------|------------|
| Y5 Type | 86         |
| Supply  | 80-230V AC |

#### Connection



## **Dimensions**





www.gave.com