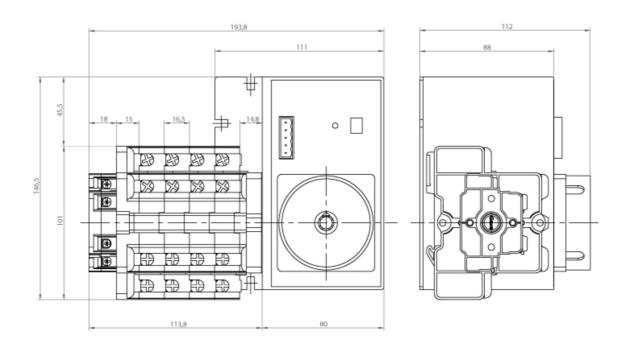

incoming cables are connected on the bottom side of the unit and the load outgoing cables are connected on the top side. Size D2 dimensions 147x178x113, includes auxiliary contact 12A. Back plate mounting. Built-in internal links, mechanical and electrical interlock. Local emergency operation, includes removable padlockable handle. Display for switch position indication and operation counter.Impulse control logic. Protection against supply voltage failure . Cable clamp connection for wires 16-50mm2.

## Logistic data

| Customs code | 85365080 |
|--------------|----------|
| ETIM code    | EC000216 |
|              |          |

### **Technical data**

| Poles   | 4          |
|---------|------------|
| Y5 Type | 86         |
| Supply  | 80-230V AC |

#### Connection



## **Dimensions**





www.gave.com