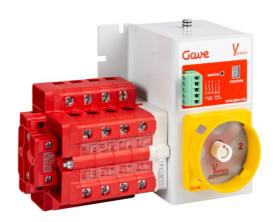

# YL8637301

MOTORISED CHANGEOVER SWITCH 1-0-2 4P 100A INCOMING ON BOTTOM. 80 A 220V AC

Code 007YL8637301

**EAN** 8430892333290

#### **Product description**

Motorised changeover switch 1-0-2, 4 poles 100A with motor unit supply 80-220V ac . The supply incoming cables are connected on the bottom side of the unit and the load outgoing cables are connected on the top side. Size D2 dimensions 147x178x113, includes auxiliary contact 12A. Back plate mounting. Built-in internal links, mechanical and electrical interlock. Local emergency operation, includes removable padlockable handle. Display for switch position indication and operation counter.Impulse control logic. Protection against supply voltage failure . Cable clamp connection for wires 16-50mm2.