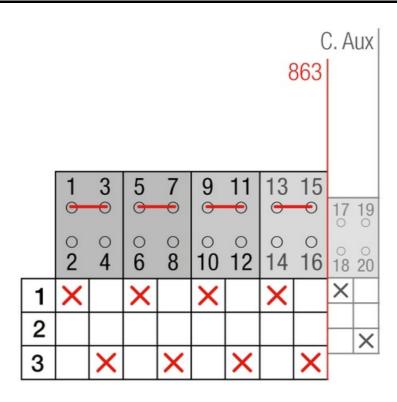

h motor unit supply 12Vdc. The supply incoming cables are connected on the bottom side of the unit and the load outgoing cables are connected on the top side. Size D2 dimensions 147x178x113, includes auxiliary contact 12A. Back plate mounting. Built-in internal links, mechanical and electrical interlock. Local emergency operation, includes removable padlockable handle. Display for switch position indication and operation counter.Impulse control logic. Protection against supply voltage failure. Cable clamp connection for wires 16-50mm2. |

# Logistic data

| Customs code | 85365080 |
|--------------|----------|
| ETIM code    | EC000216 |
|              |          |

## **Technical data**

| Poles   | 4      |
|---------|--------|
| Ү5 Туре | 86     |
| Supply  | 12V DC |

#### Connection



## Dimensions

## YL8637101