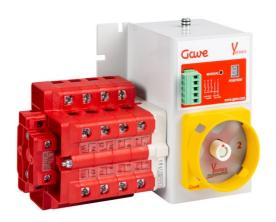

# YL8637101

MOTORISED CHANGEOVER SWITCH 1-0-2 4P 100A INCOMING ON BOTTOM. 12V DC

| Code                | 007YL8637101                                                                                                                                                                                                                                                                                                                                                                                                                                                                                                                                                                                                     |
|---------------------|------------------------------------------------------------------------------------------------------------------------------------------------------------------------------------------------------------------------------------------------------------------------------------------------------------------------------------------------------------------------------------------------------------------------------------------------------------------------------------------------------------------------------------------------------------------------------------------------------------------|
| EAN                 | 8430892333283                                                                                                                                                                                                                                                                                                                                                                                                                                                                                                                                                                                                    |
| Product description | Motorised changeover switch 1-0-2, 4 poles 100A with motor unit supply 12Vdc. The supply incoming cables are connected on the bottom side of the unit and the load outgoing cables are connected on the top side. Size D2 dimensions 147x178x113, includes auxiliary contact 12A. Back plate mounting. Built-in internal links, mechanical and electrical interlock. Local emergency operation, includes removable padlockable handle. Display for switch position indication and operation counter.Impulse control logic. Protection against supply voltage failure. Cable clamp connection for wires 16-50mm2. |