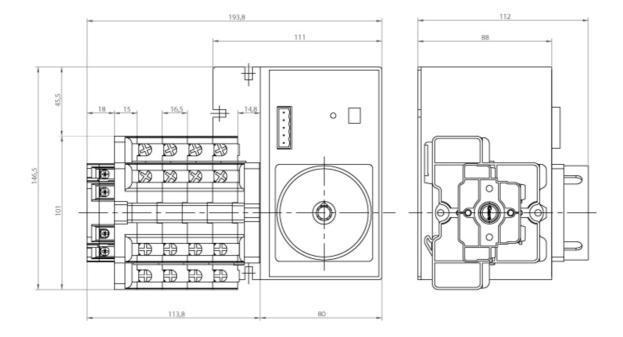

supply incoming cables are connected on the bottom side of the unit and the load outgoing cables are connected on the top side. Size D2 dimensions 147x178x113, includes auxiliary contact 12A. Back plate mounting. Built-in internal links, mechanical and electrical interlock. Local emergency operation, includes removable padlockable handle. Display for switch position indication and operation counter.Impulse control logic. Protection against supply voltage failure. Cable clamp connection for wires 16-50mm2. |

# Logistic data

| Customs code | 85365080 |
|--------------|----------|
| ETIM code    | EC000216 |
|              |          |

## **Technical data**

| Poles   | 4      |
|---------|--------|
| Ү5 Туре | 86     |
| Supply  | 12V DC |

#### Connection



## Dimensions

## YL8637101