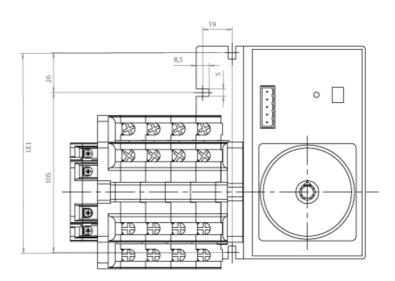

pply incoming cables are connected on the bottom side of the unit and the load outgoing cables are connected on the top side. Size D2 dimensions 147x178x113, includes auxiliary contact 12A. Back plate mounting. Built-in internal links, mechanical and electrical interlock. Local emergency operation, includes removable padlockable handle. Display for switch position indication and operation counter.Impulse control logic. Protection against supply voltage failure. Cable clamp connection for wires 16-50mm2. |

# Logistic data

| Customs code | 85365080 |
|--------------|----------|
| ETIM code    | EC000216 |
|              |          |

## **Technical data**

| Poles   | 4      |
|---------|--------|
| Ү5 Туре | 86     |
| Supply  | 12V DC |

#### Connection



## Dimensions

## YL8637101