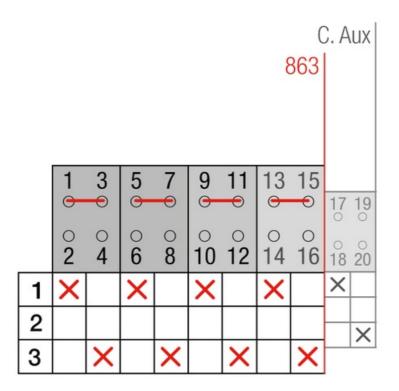

tch 1-0-2, 4 poles 63A with motor unit supply 12Vdc . The supply incoming cables are connected on the bottom side of the unit and the load outgoing cables are connected on the top side. Size D2 dimensions 147x162x113, includes auxiliary contact 12A. Back plate mounting. Built-in internal links, mechanical and electrical interlock. Local emergency operation, includes removable padlockable handle. Display for switch position indication and operation counter.Impulse control logic. Protection against supply voltage failure . Cable clamp connection for wires 16-50mm2.

## Logistic data

| Customs code | 85365080 |
|--------------|----------|
| ETIM code    | EC000216 |

### **Technical data**

| Poles   | 4      |
|---------|--------|
| Y5 Type | 86     |
| Supply  | 12V DC |

#### Connection



## **Dimensions**