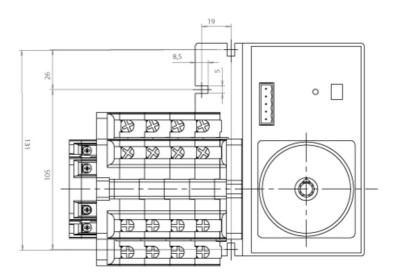

with motor unit supply 12Vdc . The supply incoming cables are connected on the bottom side of the unit and the load outgoing cables are connected on the top side. Size D2 dimensions 147x162x113, includes auxiliary contact 12A. Back plate mounting. Built-in internal links, mechanical and electrical interlock. Local emergency operation, includes removable padlockable handle. Display for switch position indication and operation counter.Impulse control logic. Protection against supply voltage failure . Cable clamp connection for wires 16-50mm2.

## Logistic data

| Customs code | 85365080 |
|--------------|----------|
| ETIM code    | EC000216 |

### **Technical data**

| Poles   | 4      |
|---------|--------|
| Y5 Type | 86     |
| Supply  | 12V DC |

#### Connection



## **Dimensions**