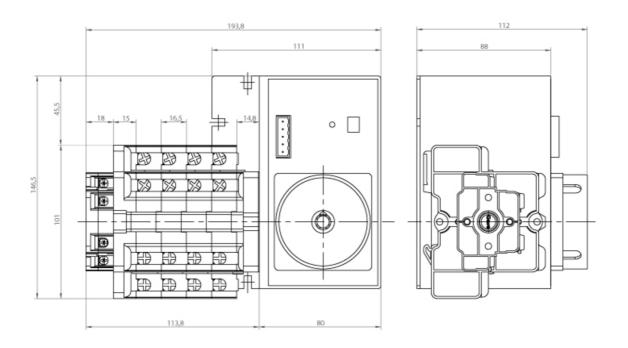

A with motor unit supply 12Vdc . The supply incoming cables are connected on the bottom side of the unit and the load outgoing cables are connected on the top side. Size D2 dimensions 147x162x113, includes auxiliary contact 12A. Back plate mounting. Built-in internal links, mechanical and electrical interlock. Local emergency operation, includes removable padlockable handle. Display for switch position indication and operation counter.Impulse control logic. Protection against supply voltage failure . Cable clamp connection for wires 16-50mm2.

## Logistic data

| Customs code | 85365080 |
|--------------|----------|
| ETIM code    | EC000216 |

### **Technical data**

| Poles   | 4      |
|---------|--------|
| Y5 Type | 86     |
| Supply  | 12V DC |

#### Connection



## **Dimensions**