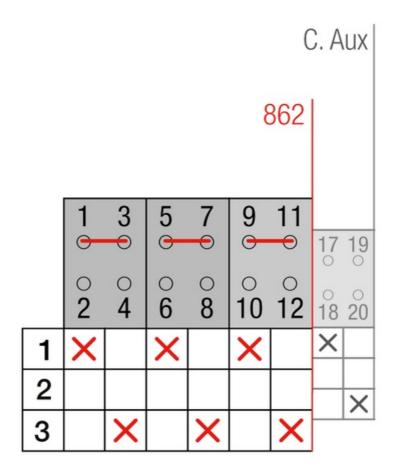

Vac . The supply incoming cables are connected on the bottom side of the unit and the load outgoing cables are connected on the top side. Size D3 dimensions 185x228x113, includes auxiliary contact 12A. Back plate mounting. Built-in internal links, mechanical and electrical interlock. Local emergency operation, includes removable padlockable handle. Display for switch position indication and operation counter. Impulse control logic. Protection against supply voltage failure . Terminal connection with tubular cable lugs M8 up to 120mm2.

## Logistic data

| Customs code   | 85365080   |
|----------------|------------|
| ETIM code      | EC000216   |
| Technical data |            |
| Poles          | 3          |
| Y5 Type        | 86         |
| Supply         | 80-230V AC |

## Connection



3/3

## **Dimensions**