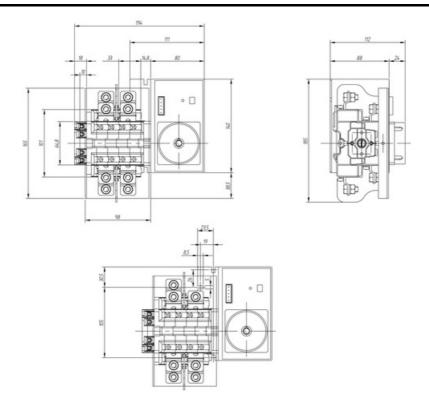

cables are connected on the bottom side of the unit and the load outgoing cables are connected on the top side. Size D3 dimensions 185x228x113, includes auxiliary contact 12A. Back plate mounting. Built-in internal links, mechanical and electrical interlock. Local emergency operation, includes removable padlockable handle. Display for switch position indication and operation counter. Impulse control logic. Protection against supply voltage failure . Terminal connection with tubular cable lugs M8 up to 120mm2.

## Logistic data

| Customs code   | 85365080   |
|----------------|------------|
| ETIM code      | EC000216   |
| Technical data |            |
| Poles          | 3          |
| Y5 Type        | 86         |
| Supply         | 80-230V AC |

## Connection



3/3

## **Dimensions**