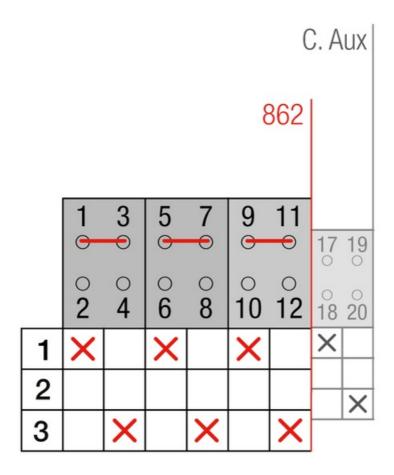

d on the bottom side of the unit and the load outgoing cables are connected on the top side. Size D3 dimensions 185x228x113, includes auxiliary contact 12A. Back plate mounting. Built-in internal links, mechanical and electrical interlock. Local emergency operation, includes removable padlockable handle. Display for switch position indication and operation counter. Impulse control logic. Protection against supply voltage failure . Terminal connection with tubular cable lugs M8 up to 120mm2.

04/04/2025 www.gave.com 1/3

## Logistic data

| Customs code   | 85365080 |
|----------------|----------|
| ETIM code      | EC000216 |
| Technical data |          |
| Poles          | 3        |
| Y5 Type        | 86       |
| Supply         | 12V DC   |
|                |          |

## Connection



## **Dimensions**