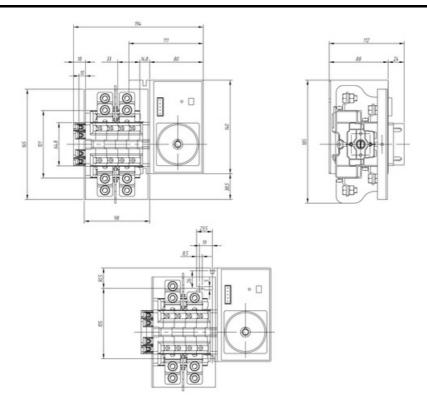

of the unit and the load outgoing cables are connected on the top side. Size D3 dimensions 185x228x113, includes auxiliary contact 12A. Back plate mounting. Built-in internal links, mechanical and electrical interlock. Local emergency operation, includes removable padlockable handle. Display for switch position indication and operation counter. Impulse control logic. Protection against supply voltage failure . Terminal connection with tubular cable lugs M8 up to 120mm2.

04/04/2025 www.gave.com 1/3

## Logistic data

| Customs code   | 85365080 |
|----------------|----------|
| ETIM code      | EC000216 |
| Technical data |          |
| Poles          | 3        |
| Y5 Type        | 86       |
| Supply         | 12V DC   |
|                |          |

## Connection



## **Dimensions**