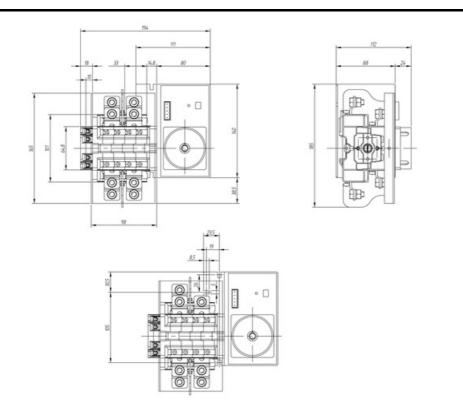

he<br>unit and the load outgoing cables are connected on the top side. Size D3<br>dimensions 185x228x113, includes auxiliary contact 12A. Back plate<br>mounting. Built-in internal links, mechanical and electrical interlock. Local<br>emergency operation, includes removable padlockable handle. Display for<br>switch position indication and operation counter. Impulse control logic.<br>Protection against supply voltage failure . Terminal connection with tubular<br>cable lugs M8 up to 120mm2. |

## Logistic data

| Customs code | 85365080 |
|--------------|----------|
| ETIM code    | EC000216 |
|              |          |

#### **Technical data**

| Poles   | 3          |
|---------|------------|
| Ү5 Туре | 86         |
| Supply  | 80-230V AC |

#### Connection



# YL862B301

### Dimensions