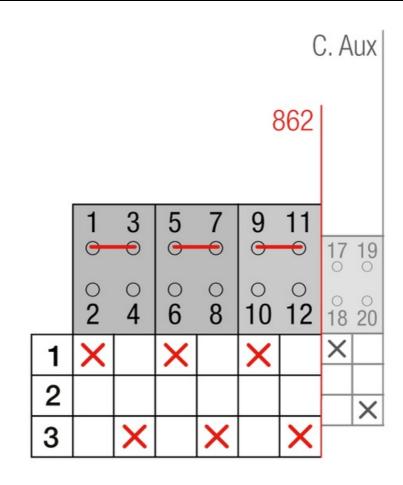

nnected on the bottom side of the<br>unit and the load outgoing cables are connected on the top side. Size D3<br>dimensions 185x228x113, includes auxiliary contact 12A. Back plate<br>mounting. Built-in internal links, mechanical and electrical interlock. Local<br>emergency operation, includes removable padlockable handle. Display for<br>switch position indication and operation counter. Impulse control logic.<br>Protection against supply voltage failure . Terminal connection with tubular<br>cable lugs M8 up to 120mm2. |

## Logistic data

| Customs code | 85365080 |
|--------------|----------|
| ETIM code    | EC000216 |
|              |          |

#### **Technical data**

| Poles   | 3          |
|---------|------------|
| Ү5 Туре | 86         |
| Supply  | 80-230V AC |

#### Connection



# YL862B301

### Dimensions