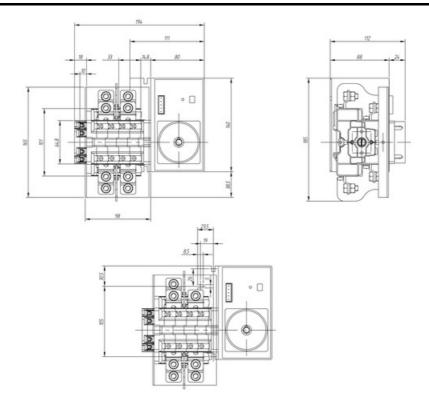

rminal connection with tubular cable lugs M8 up to 120mm2.

04/04/2025 www.gave.com 1/3

## Logistic data

| Customs code                          | 85365080                              |
|---------------------------------------|---------------------------------------|
| ETIM code                             | EC000216                              |
| Technical data                        |                                       |
| Poles                                 | 3                                     |
| Y5 Type                               | 86                                    |
| Y5 Type<br>Supply                     | 80-230V AC                            |
| · · · · · · · · · · · · · · · · · · · | · · · · · · · · · · · · · · · · · · · |

## Connection



## **Dimensions**