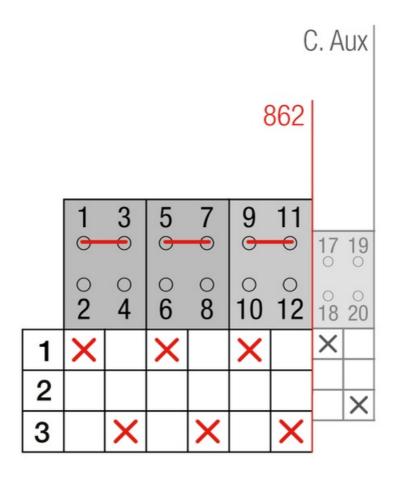

y voltage failure. Terminal connection with tubular cable lugs M8 up to 120mm2.

04/04/2025 www.gave.com 1/3

## Logistic data

| Customs code                          | 85365080                              |
|---------------------------------------|---------------------------------------|
| ETIM code                             | EC000216                              |
| Technical data                        |                                       |
| Poles                                 | 3                                     |
| Y5 Type                               | 86                                    |
| Y5 Type<br>Supply                     | 80-230V AC                            |
| · · · · · · · · · · · · · · · · · · · | · · · · · · · · · · · · · · · · · · · |

## Connection



## **Dimensions**