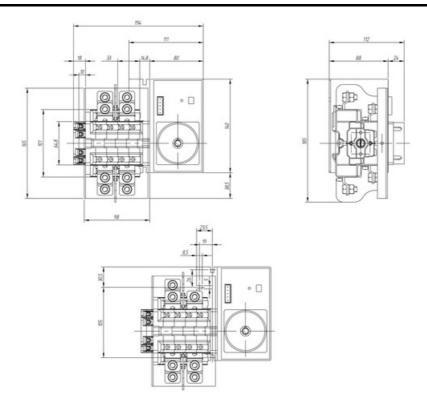

## YL862A101

MOTORISED CHANGEOVER SWITCH 1-0-2 3P 160A INCOMING ON BOTTOM. 12V DC

 Code
 007YL862A101

**EAN** 8430892333382

**Product description** 

Motorised changeover switch 1-0-2, 3 poles 160A with motor unit supply 12Vdc . The supply incoming cables are connected on the bottom side of the unit and the load outgoing cables are connected on the top side. Size D3 dimensions 185x228x113, includes auxiliary contact 12A. Back plate mounting. Built-in internal links, mechanical and electrical interlock. Local emergency operation, includes removable padlockable handle. Display for switch position indication and operation counter.Impulse control logic. Protection against supply voltage failure . Terminal connection with tubular cable lugs M8 up to 120mm2.

## Logistic data

Connection

| Customs code   | 85365080 |
|----------------|----------|
| ETIM code      | EC000216 |
| Technical data |          |
| Poles          | 3        |
| Y5 Type        | 86       |
|                | 12V DC   |

## **Dimensions**