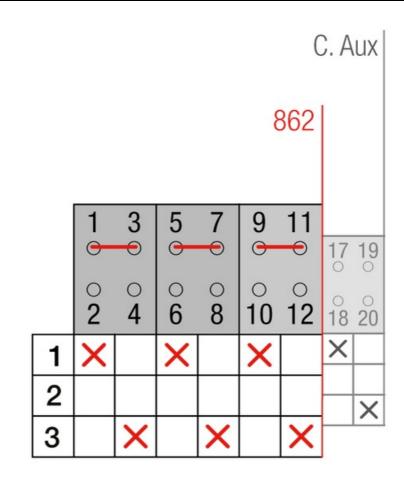

otor unit supply 12Vdc. The supply incoming cables are connected on the bottom side of the unit and the load outgoing cables are connected on the top side. Size D2 dimensions 147x178x113, includes auxiliary contact 12A. Back plate mounting. Built-in internal links, mechanical and electrical interlock. Local emergency operation, includes removable padlockable handle. Display for switch position indication and operation counter.Impulse control logic. Protection against supply voltage failure. Cable clamp connection for wires 16-50mm2. |

## Logistic data

| Customs code | 85365080 |
|--------------|----------|
| ETIM code    | EC000216 |
|              |          |

#### **Technical data**

| Poles   | 3      |
|---------|--------|
| Ү5 Туре | 86     |
| Supply  | 12V DC |

#### Connection



# YL8629101

### Dimensions





112

88

ന