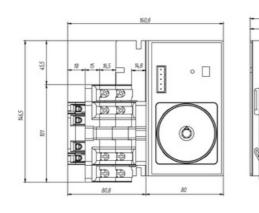

ply incoming cables are connected on the bottom side of the unit and the load outgoing cables are connected on the top side. Size D2 dimensions 147x178x113, includes auxiliary contact 12A. Back plate mounting. Built-in internal links, mechanical and electrical interlock. Local emergency operation, includes removable padlockable handle. Display for switch position indication and operation counter.Impulse control logic. Protection against supply voltage failure. Cable clamp connection for wires 16-50mm2. |

## Logistic data

| Customs code | 85365080 |
|--------------|----------|
| ETIM code    | EC000216 |
|              |          |

#### **Technical data**

| Poles   | 3      |
|---------|--------|
| Ү5 Туре | 86     |
| Supply  | 12V DC |

#### Connection



# YL8629101

### Dimensions





112

88

ന