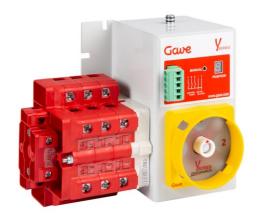

# YL8629101

MOTORISED CHANGEOVER SWITCH 1-0-2 3P 125A INCOMING ON BOTTOM. 12V DC

| Code                | 007YL8629101                                                                                                                                                                                                                                                                                                                                                                                                                                                                                                                                                                                                     |
|---------------------|------------------------------------------------------------------------------------------------------------------------------------------------------------------------------------------------------------------------------------------------------------------------------------------------------------------------------------------------------------------------------------------------------------------------------------------------------------------------------------------------------------------------------------------------------------------------------------------------------------------|
| EAN                 | 8430892333320                                                                                                                                                                                                                                                                                                                                                                                                                                                                                                                                                                                                    |
| Product description | Motorised changeover switch 1-0-2, 3 poles 125A with motor unit supply 12Vdc. The supply incoming cables are connected on the bottom side of the unit and the load outgoing cables are connected on the top side. Size D2 dimensions 147x178x113, includes auxiliary contact 12A. Back plate mounting. Built-in internal links, mechanical and electrical interlock. Local emergency operation, includes removable padlockable handle. Display for switch position indication and operation counter.Impulse control logic. Protection against supply voltage failure. Cable clamp connection for wires 16-50mm2. |