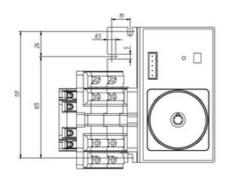

y incoming cables are connected on the bottom side of the unit and the load outgoing cables are connected on the top side. Size D2 dimensions 147x178x113, includes auxiliary contact 12A. Back plate mounting. Built-in internal links, mechanical and electrical interlock. Local emergency operation, includes removable padlockable handle. Display for switch position indication and operation counter.Impulse control logic. Protection against supply voltage failure. Cable clamp connection for wires 16-50mm2. |

## Logistic data

| Customs code | 85365080 |
|--------------|----------|
| ETIM code    | EC000216 |
|              |          |

#### **Technical data**

| Poles   | 3      |
|---------|--------|
| Ү5 Туре | 86     |
| Supply  | 12V DC |

#### Connection



# YL8629101

### Dimensions





112

88

ന