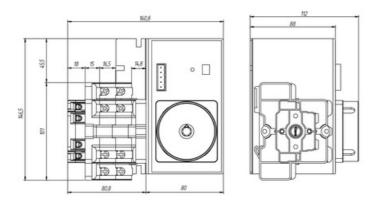

0VAC . The supply incoming cables are connected on the bottom side of the unit and the load outgoing cables are connected on the top side. Size D2 dimensions 147x178x113, includes auxiliary contact 12A. Back plate mounting. Built-in internal links, mechanical and electrical interlock. Local emergency operation, includes removable padlockable handle. Display for switch position indication and operation counter.Impulse control logic. Protection against supply voltage failure . Cable clamp connection for wires 16-50mm2.

## Logistic data

Connection

| Customs code   | 85365080   |
|----------------|------------|
| ETIM code      | EC000216   |
| Technical data |            |
| Poles          | 3          |
| Y5 Type        | 86         |
| Supply         | 80-230V AC |



## **Dimensions**