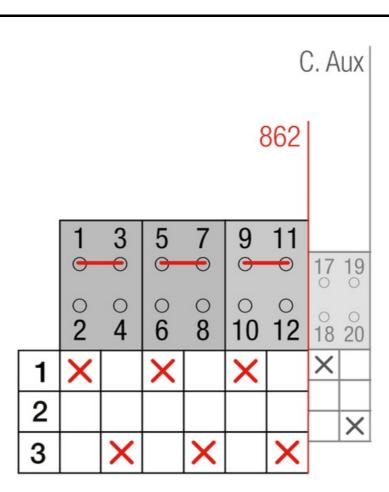

## **Product description**

Motorised changeover switch 1-0-2, 3 poles 100A with motor unit supply 80-230VAC . The supply incoming cables are connected on the bottom side of the unit and the load outgoing cables are connected on the top side. Size D2 dimensions 147x178x113, includes auxiliary contact 12A. Back plate mounting. Built-in internal links, mechanical and electrical interlock. Local emergency operation, includes removable padlockable handle. Display for switch position indication and operation counter.Impulse control logic. Protection against supply voltage failure . Cable clamp connection for wires 16-50mm2.