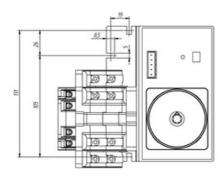

AC . The supply incoming cables are connected on the bottom side of the unit and the load outgoing cables are connected on the top side. Size D2 dimensions 147x178x113, includes auxiliary contact 12A. Back plate mounting. Built-in internal links, mechanical and electrical interlock. Local emergency operation, includes removable padlockable handle. Display for switch position indication and operation counter.Impulse control logic. Protection against supply voltage failure . Cable clamp connection for wires 16-50mm2.

## Logistic data

Connection

| Customs code   | 85365080   |
|----------------|------------|
| ETIM code      | EC000216   |
| Technical data |            |
| Poles          | 3          |
| Y5 Type        | 86         |
| Supply         | 80-230V AC |



## **Dimensions**