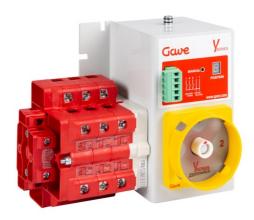

## **Product description**

Motorised changeover switch 1-0-2, 3 poles 100A with motor unit supply 80-230VAC . The supply incoming cables are connected on the bottom side of the unit and the load outgoing cables are connected on the top side. Size D2 dimensions 147x178x113, includes auxiliary contact 12A. Back plate mounting. Built-in internal links, mechanical and electrical interlock. Local emergency operation, includes removable padlockable handle. Display for switch position indication and operation counter.Impulse control logic. Protection against supply voltage failure . Cable clamp connection for wires 16-50mm2.