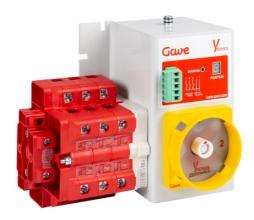

# YL8627101

MOTORISED CHANGEOVER SWITCH 1-0-2 3P 100A INCOMING ON BOTTOM. 12VDC

**Code** 007YL8627101

**EAN** 8430892333269

#### **Product description**

Motorised changeover switch 1-0-2, 3 poles 63A with motor unit supply 80-230Vac . The supply incoming cables are connected on the bottom side of the unit and the load outgoing cables are connected on the top side. Size D2 dimensions 147x178x113, includes auxiliary contact 12A. Back plate mounting. Built-in internal links, mechanical and electrical interlock. Local emergency operation, includes removable padlockable handle. Display for switch position indication and operation counter.Impulse control logic. Protection against supply voltage failure . Cable clamp connection for wires 16-50mm2.