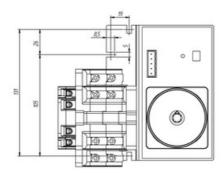

y 80-230Vac . The supply incoming cables are connected on the bottom side of the unit and the load outgoing cables are connected on the top side. Size D2 dimensions 147x178x113, includes auxiliary contact 12A. Back plate mounting. Built-in internal links, mechanical and electrical interlock. Local emergency operation, includes removable padlockable handle. Display for switch position indication and operation counter.Impulse control logic. Protection against supply voltage failure . Cable clamp connection for wires 16-50mm2.

## Logistic data

| Customs code   | 85365080 |
|----------------|----------|
| ETIM code      | EC000216 |
| Technical data |          |
| Poles          | 3        |
| Y5 Type        | 86       |
| Supply         | 12V DC   |

#### Connection



## **Dimensions**