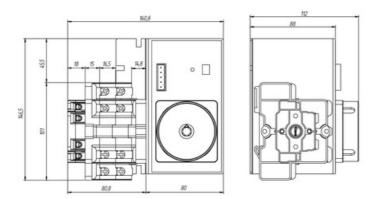

ply 80-230Vac . The supply incoming cables are connected on the bottom side of the unit and the load outgoing cables are connected on the top side. Size D2 dimensions 147x178x113, includes auxiliary contact 12A. Back plate mounting. Built-in internal links, mechanical and electrical interlock. Local emergency operation, includes removable padlockable handle. Display for switch position indication and operation counter.Impulse control logic. Protection against supply voltage failure . Cable clamp connection for wires 16-50mm2.

## Logistic data

| Customs code   | 85365080 |
|----------------|----------|
| ETIM code      | EC000216 |
| Technical data |          |
| Poles          | 3        |
| Y5 Type        | 86       |
| Supply         | 12V DC   |

#### Connection



## **Dimensions**