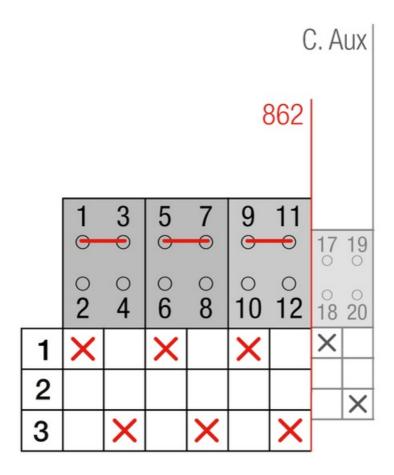

A with motor unit supply 80-230Vac . The supply incoming cables are connected on the bottom side of the unit and the load outgoing cables are connected on the top side. Size D2 dimensions 147x178x113, includes auxiliary contact 12A. Back plate mounting. Built-in internal links, mechanical and electrical interlock. Local emergency operation, includes removable padlockable handle. Display for switch position indication and operation counter.Impulse control logic. Protection against supply voltage failure . Cable clamp connection for wires 16-50mm2.

## Logistic data

| Customs code   | 85365080 |
|----------------|----------|
| ETIM code      | EC000216 |
| Technical data |          |
| Poles          | 3        |
| Y5 Type        | 86       |
| Supply         | 12V DC   |

#### Connection



## **Dimensions**