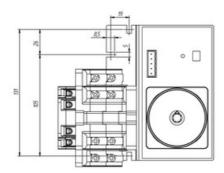

he bottom side of the unit and the load outgoing cables are connected on the top side. Size D2 dimensions 147x178x113, includes auxiliary contact 12A. Back plate mounting. Built-in internal links, mechanical and electrical interlock. Local emergency operation, includes removable padlockable handle. Display for switch position indication and operation counter.Impulse control logic. Protection against supply voltage failure . Cable clamp connection for wires 16-50mm2.

## Logistic data

| Customs code      | 85365080 |
|-------------------|----------|
| ETIM code         | EC000216 |
| Technical data    |          |
| Poles             | 3        |
| Y5 Type           | 86       |
| Y5 Type<br>Supply | 12V DC   |
|                   |          |

#### Connection



3/3

## **Dimensions**