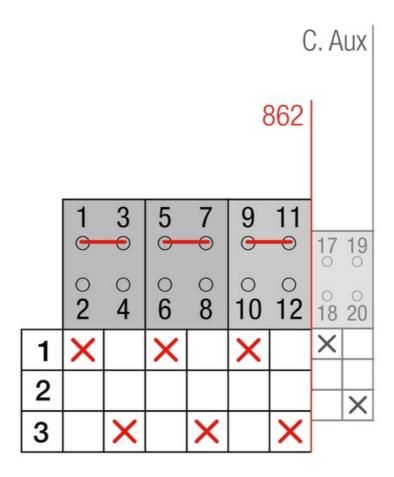

ng cables are connected on the bottom side of the unit and the load outgoing cables are connected on the top side. Size D2 dimensions 147x178x113, includes auxiliary contact 12A. Back plate mounting. Built-in internal links, mechanical and electrical interlock. Local emergency operation, includes removable padlockable handle. Display for switch position indication and operation counter.Impulse control logic. Protection against supply voltage failure . Cable clamp connection for wires 16-50mm2.

## Logistic data

| Customs code      | 85365080 |
|-------------------|----------|
| ETIM code         | EC000216 |
| Technical data    |          |
| Poles             | 3        |
| Y5 Type           | 86       |
| Y5 Type<br>Supply | 12V DC   |
|                   |          |

#### Connection



3/3

## **Dimensions**