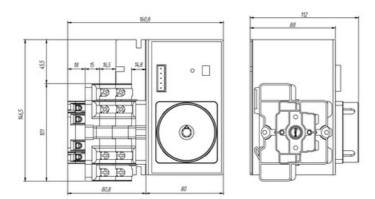

the bottom side of the unit and the load outgoing cables are connected on the top side. Size D2 dimensions 147x178x113, includes auxiliary contact 12A. Back plate mounting. Built-in internal links, mechanical and electrical interlock. Local emergency operation, includes removable padlockable handle. Display for switch position indication and operation counter.Impulse control logic. Protection against supply voltage failure . Cable clamp connection for wires 16-50mm2.

## Logistic data

| Customs code      | 85365080 |
|-------------------|----------|
| ETIM code         | EC000216 |
| Technical data    |          |
| Poles             | 3        |
| Y5 Type           | 86       |
| Y5 Type<br>Supply | 12V DC   |
|                   |          |

#### Connection



3/3

## **Dimensions**