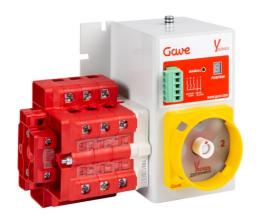

# YL8626101

MOTORISED CHANGEOVER SWITCH 1-0-2 3P 63A INCOMING ON BOTTOM. 12V DC

Code 007YL8626101

**EAN** 8430892333207

#### **Product description**

Motorised changeover switch 1-0-2, 3 poles 63A with motor unit supply 12Vdc . The supply incoming cables are connected on the bottom side of the unit and the load outgoing cables are connected on the top side. Size D2 dimensions 147x178x113, includes auxiliary contact 12A. Back plate mounting. Built-in internal links, mechanical and electrical interlock. Local emergency operation, includes removable padlockable handle. Display for switch position indication and operation counter.Impulse control logic. Protection against supply voltage failure . Cable clamp connection for wires 16-50mm2.