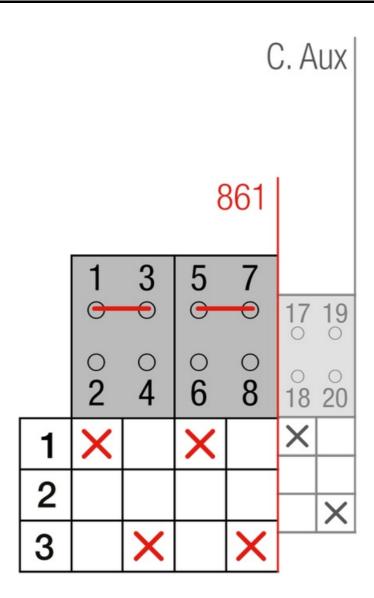

## YL861C301

MOTORISED CHANGEOVER SWITCH 1-0-2 2P 250A INCOMING ON BOTTOM. 80-230VAC

| Code                | 007YL861C301                                                                                                                                                                                                                                                                                                                                                                                                                                                                                                                                                                                                                                                      |
|---------------------|-------------------------------------------------------------------------------------------------------------------------------------------------------------------------------------------------------------------------------------------------------------------------------------------------------------------------------------------------------------------------------------------------------------------------------------------------------------------------------------------------------------------------------------------------------------------------------------------------------------------------------------------------------------------|
| EAN                 | 8430892333498                                                                                                                                                                                                                                                                                                                                                                                                                                                                                                                                                                                                                                                     |
| Product description | Motorised changeover switch 1-0-2, 2 poles 250A with motor unit supply 80-<br>230Vac. The supply incoming cables are connected on the bottom side of the<br>unit and the load outgoing cables are connected on the top side. Size D3<br>dimensions 185x195x113, includes auxiliary contact 12A. Back plate<br>mounting. Built-in internal links, mechanical and electrical interlock. Local<br>emergency operation, includes removable padlockable handle. Display for<br>switch position indication and operation counter. Impulse control logic.<br>Protection against supply voltage failure . Terminal connection with tubular<br>cable lugs M8 up to 120mm2. |