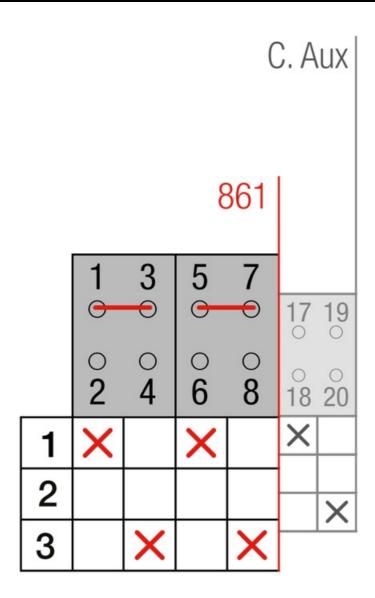

## YL861C101

MOTORISED CHANGEOVER SWITCH 1-0-2 2P 250A INCOMING ON BOTTOM. 12V DC

| Code                | 007YL861C101                                                                                                                                                                                                                                                                                                                                                                                                                                                                                                                                                                                                                                                      |
|---------------------|-------------------------------------------------------------------------------------------------------------------------------------------------------------------------------------------------------------------------------------------------------------------------------------------------------------------------------------------------------------------------------------------------------------------------------------------------------------------------------------------------------------------------------------------------------------------------------------------------------------------------------------------------------------------|
| EAN                 | 8430892333481                                                                                                                                                                                                                                                                                                                                                                                                                                                                                                                                                                                                                                                     |
| Product description | Motorised changeover switch 1-0-2, 2 poles 250A with motor unit supply 80-<br>230Vac. The supply incoming cables are connected on the bottom side of the<br>unit and the load outgoing cables are connected on the top side. Size D3<br>dimensions 185x261x113, includes auxiliary contact 12A. Back plate<br>mounting. Built-in internal links, mechanical and electrical interlock. Local<br>emergency operation, includes removable padlockable handle. Display for<br>switch position indication and operation counter. Impulse control logic.<br>Protection against supply voltage failure . Terminal connection with tubular<br>cable lugs M8 up to 120mm2. |