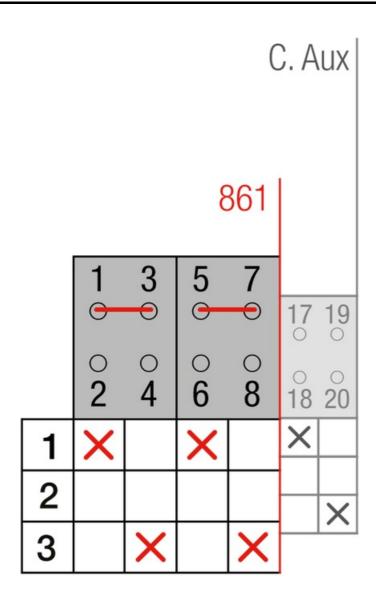

## YL861B101

MOTORISED CHANGEOVER SWITCH 1-0-2 2P 200A INCOMING ON BOTTOM. 12V DC

| Code                | 007YL861B101                                                                                                                                                                                                                                                                                                                                                                                                                                                                                                                                                                                                                                                 |
|---------------------|--------------------------------------------------------------------------------------------------------------------------------------------------------------------------------------------------------------------------------------------------------------------------------------------------------------------------------------------------------------------------------------------------------------------------------------------------------------------------------------------------------------------------------------------------------------------------------------------------------------------------------------------------------------|
| EAN                 | 8430892333429                                                                                                                                                                                                                                                                                                                                                                                                                                                                                                                                                                                                                                                |
| Product description | Motorised changeover switch 1-0-2, 2 poles 200A with motor unit supply<br>12Vdc. The supply incoming cables are connected on the bottom side of the<br>unit and the load outgoing cables are connected on the top side. Size D3<br>dimensions 185x195x113, includes auxiliary contact 12A. Back plate<br>mounting. Built-in internal links, mechanical and electrical interlock. Local<br>emergency operation, includes removable padlockable handle. Display for<br>switch position indication and operation counter. Impulse control logic.<br>Protection against supply voltage failure . Terminal connection with tubular<br>cable lugs M8 up to 120mm2. |