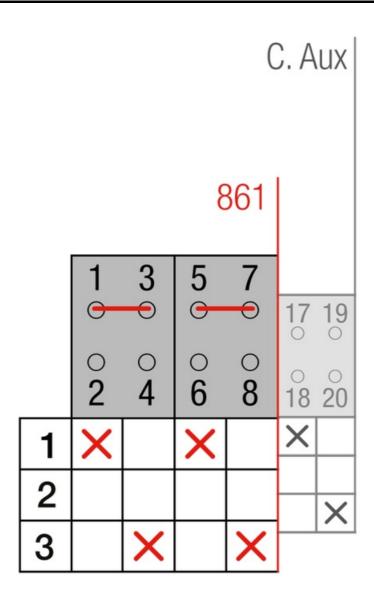

## YL861A301

MOTORISED CHANGEOVER SWITCH 1-0-2 2P 160A INCOMING ON BOTTOM. 80-230VAC

| Code                | 007YL861A301                                                                                                                                                                                                                                                                                                                                                                                                                                                                                                                                                                                                                                                     |
|---------------------|------------------------------------------------------------------------------------------------------------------------------------------------------------------------------------------------------------------------------------------------------------------------------------------------------------------------------------------------------------------------------------------------------------------------------------------------------------------------------------------------------------------------------------------------------------------------------------------------------------------------------------------------------------------|
| EAN                 | 8430892333375                                                                                                                                                                                                                                                                                                                                                                                                                                                                                                                                                                                                                                                    |
| Product description | Motorised changeover switch 1-0-2, 2 poles 160A with motor unit supply 80-<br>230Vac. The supply incoming cables are connected on the bottom side of the<br>unit and the load outgoing cables are connected on the top side. Size D3<br>dimensions 185x195x113, includes auxiliary contact 12A. Back plate<br>mounting. Built-in internal links, mechanical and electrical interlock. Local<br>emergency operation, includes removable padlockable handle. Display for<br>switch position indication and operation counter. Impulse control logic.<br>Protection against supply voltage failure. Terminal connection with tubular<br>cable lugs M8 up to 120mm2. |