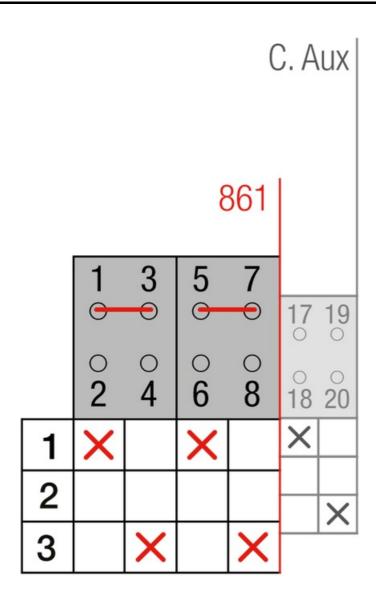

## YL861A101

MOTORISED CHANGEOVER SWITCH 1-0-2 2P 160A INCOMING ON BOTTOM. 12V DC

| Code                | 007YL861A101                                                                                                                                                                                                                                                                                                                                                                                                                                                                                                                                                                                                                        |
|---------------------|-------------------------------------------------------------------------------------------------------------------------------------------------------------------------------------------------------------------------------------------------------------------------------------------------------------------------------------------------------------------------------------------------------------------------------------------------------------------------------------------------------------------------------------------------------------------------------------------------------------------------------------|
| EAN                 | 8430892333368                                                                                                                                                                                                                                                                                                                                                                                                                                                                                                                                                                                                                       |
| Product description | Motorised changeover switch 1-0-2, 2 poles 160A with motor unit supply 12Vdc. The supply incoming cables are connected on the bottom side of the unit and the load outgoing cables are connected on the top side. Size D3 dimensions 185x195x113, includes auxiliary contact 12A. Back plate mounting. Built-in internal links, mechanical and electrical interlock. Local emergency operation, includes removable padlockable handle. Display for switch position indication and operation counter. Impulse control logic. Protection against supply voltage failure. Terminal connection with tubular cable lugs M8 up to 120mm2. |