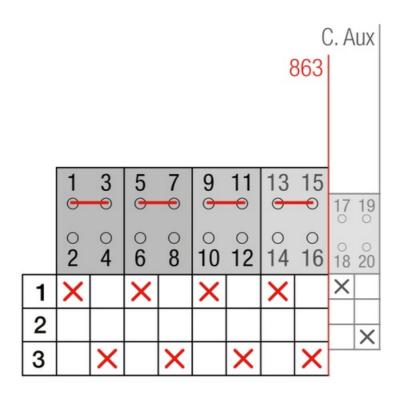

-0-2, 4 poles 63A AC22 with motor unit supply 80-230Vac. The supply incoming cables are connected on the bottom side of the unit and the load outgoing cables are connected on the top side. Size D1 dimensions 135x140x80, includes auxiliary contact 12A. Back plate mounting. Built-in internal links, mechanical and electrical interlock. Local emergency operation, includes removable padlockable handle. Display for switch position indication and operation counter. Impulse control logic. Protection against supply voltage failure. Cable clamp connection for wires 6-16mm2. |

## Logistic data

| Customs code   | 85365080   |
|----------------|------------|
| Technical data |            |
| Poles          | 4          |
| Y5 Type        | 86         |
| Supply         | 80-230V AC |

## Connection



## **Dimensions**