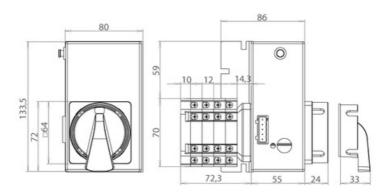

2 with motor unit supply 80-230Vac. The supply incoming cables are connected on the bottom side of the unit and the load outgoing cables are connected on the top side. Size D1 dimensions 135x140x80, includes auxiliary contact 12A. Back plate mounting. Built-in internal links, mechanical and electrical interlock. Local emergency operation, includes removable padlockable handle. Display for switch position indication and operation counter. Impulse control logic. Protection against supply voltage failure. Cable clamp connection for wires 6-16mm2. |

## Logistic data

| Customs code   | 85365080   |
|----------------|------------|
| Technical data |            |
| Poles          | 4          |
| Y5 Type        | 86         |
| Supply         | 80-230V AC |

## Connection



## **Dimensions**