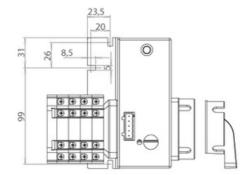

with motor unit supply 80-230Vac. The supply incoming cables are connected on the bottom side of the unit and the load outgoing cables are connected on the top side. Size D1 dimensions 135x140x80, includes auxiliary contact 12A. Back plate mounting. Built-in internal links, mechanical and electrical interlock. Local emergency operation, includes removable padlockable handle. Display for switch position indication and operation counter. Impulse control logic. Protection against supply voltage failure. Cable clamp connection for wires 6-16mm2. |

## Logistic data

| Customs code   | 85365080   |
|----------------|------------|
| Technical data |            |
| Poles          | 4          |
| Y5 Type        | 86         |
| Supply         | 80-230V AC |

## Connection



## **Dimensions**