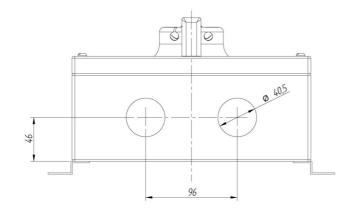

ty switch in IP65 stainless steel enclosure. 3IN<br>enclosure in 316L stainless steel with electropolished finish suitable for highly<br>corrosive environments or applications with hygienic requirements,<br>dimensions 250x250x110. Upper inlet and lower outlet M40 holes. Fixing to<br>the surface by 4 points. Red / yellow padlockable handle (up to 2 padlocks of<br>8mm diameter). Connection with cage terminals for 16-50 mm <sup>2</sup> cable. IP66<br>cable glands and plugs as accesories. |

## Logistic data

| Customs code   | 85365080 |
|----------------|----------|
| Technical data |          |

| Poles                | 6     |
|----------------------|-------|
| Thermal rating (Ith) | 125 A |
| Enclosure type       | INOX  |
| producte.Impact I K  | IK10  |

## Connection



## Dimensions