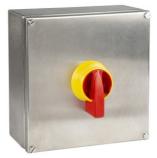

## AB5569109H

SWITCH DISCONNECTOR 6P.125A. IP69K PADLOCKABLE HANDLE IN INOX ENCLOSURE

| Code                | 009AB5569109H                                                                                                                                                                                                                                                                                                                                                                                                                                                                                                                   |
|---------------------|---------------------------------------------------------------------------------------------------------------------------------------------------------------------------------------------------------------------------------------------------------------------------------------------------------------------------------------------------------------------------------------------------------------------------------------------------------------------------------------------------------------------------------|
| EAN                 | 8430892316187                                                                                                                                                                                                                                                                                                                                                                                                                                                                                                                   |
| Product description | IP69K 6-pole 125A safety switch in IP65 stainless steel enclosure. 3IN<br>enclosure in 316L stainless steel with electropolished finish suitable for highly<br>corrosive environments or applications with hygienic requirements,<br>dimensions 250x250x110. Upper inlet and lower outlet M40 holes. Fixing to<br>the surface by 4 points. Red / yellow padlockable handle (up to 2 padlocks of<br>8mm diameter). Connection with cage terminals for 16-50 mm <sup>2</sup> cable. IP66<br>cable glands and plugs as accesories. |