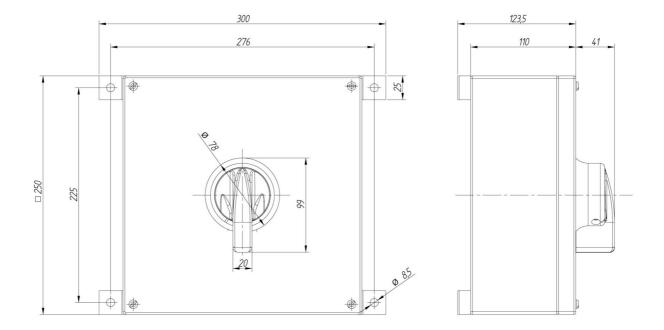

switch in IP65 stainless steel enclosure. 3IN<br>enclosure in 316L stainless steel with electropolished finish suitable for highly<br>corrosive environments or applications with hygienic requirements,<br>dimensions 250x250x110. Upper inlet and lower outlet M40 holes. Fixing to<br>the surface by 4 points. Red / yellow padlockable handle (up to 2 padlocks of<br>8mm diameter). Connection with cage terminals for 16-50 mm <sup>2</sup> cable. IP66<br>cable glands and plugs as accesories. |

## Logistic data

| Customs code   | 85365080 |
|----------------|----------|
| Technical data |          |

| Poles                | 6     |
|----------------------|-------|
| Thermal rating (Ith) | 125 A |
| Enclosure type       | INOX  |
| producte.Impact I K  | IK10  |

## Connection



## Dimensions