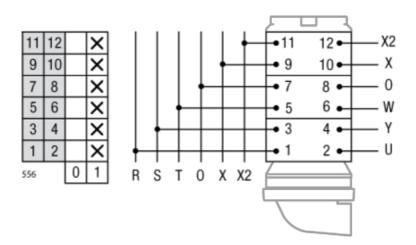

6-pole 125A safety switch in IP65 stainless steel enclosure. 3IN<br>enclosure in 316L stainless steel with electropolished finish suitable for highly<br>corrosive environments or applications with hygienic requirements,<br>dimensions 250x250x110. Upper inlet and lower outlet M40 holes. Fixing to<br>the surface by 4 points. Red / yellow padlockable handle (up to 2 padlocks of<br>8mm diameter). Connection with cage terminals for 16-50 mm <sup>2</sup> cable. IP66<br>cable glands and plugs as accesories. |

## Logistic data

| Customs code   | 85365080 |
|----------------|----------|
| Technical data |          |

| Poles                | 6     |
|----------------------|-------|
| Thermal rating (Ith) | 125 A |
| Enclosure type       | INOX  |
| producte.Impact I K  | IK10  |

## Connection



## Dimensions