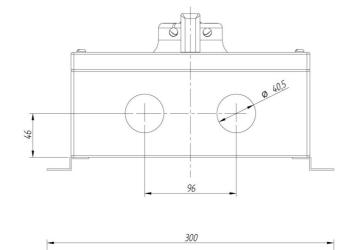

** 009AB5567109H

**EAN** 8430892316170

#### **Product description**

IP69K 6-pole 100A safety switch in IP65 stainless steel enclosure. 3IN enclosure in 316L stainless steel with electropolished finish suitable for highly corrosive environments or applications with hygienic requirements, dimensions 250x250x110. Upper inlet and lower outlet M40 holes. Fixing to the surface by 4 points. Red / yellow padlockable handle (up to 2 padlocks of 8mm diameter). Connection with cage terminals for 16-50 mm² cable. IP66 cable glands and plugs as accesories.

## Logistic data

#### **Technical data**

| Poles                | 6     |
|----------------------|-------|
| Thermal rating (Ith) | 100 A |
| Enclosure type       | INOX  |
| producte.Impact I K  | IK10  |

### Connection



## **Dimensions**