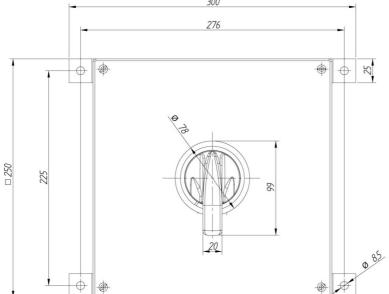

009AB5567109H

**EAN** 8430892316170

#### **Product description**

IP69K 6-pole 100A safety switch in IP65 stainless steel enclosure. 3IN enclosure in 316L stainless steel with electropolished finish suitable for highly corrosive environments or applications with hygienic requirements, dimensions 250x250x110. Upper inlet and lower outlet M40 holes. Fixing to the surface by 4 points. Red / yellow padlockable handle (up to 2 padlocks of 8mm diameter). Connection with cage terminals for 16-50 mm² cable. IP66 cable glands and plugs as accesories.

## Logistic data

#### **Technical data**

| Poles                | 6     |
|----------------------|-------|
| Thermal rating (Ith) | 100 A |
| Enclosure type       | INOX  |
| producte.Impact I K  | IK10  |

### Connection



## **Dimensions**