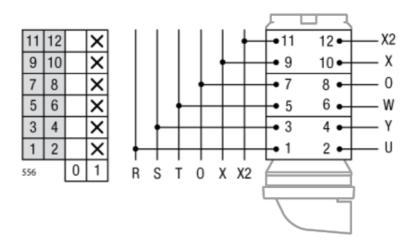

X ENCLOSURE



**Code** 009AB5567109H

**EAN** 8430892316170

#### **Product description**

IP69K 6-pole 100A safety switch in IP65 stainless steel enclosure. 3IN enclosure in 316L stainless steel with electropolished finish suitable for highly corrosive environments or applications with hygienic requirements, dimensions 250x250x110. Upper inlet and lower outlet M40 holes. Fixing to the surface by 4 points. Red / yellow padlockable handle (up to 2 padlocks of 8mm diameter). Connection with cage terminals for 16-50 mm² cable. IP66 cable glands and plugs as accesories.

## Logistic data

#### **Technical data**

| Poles                | 6     |
|----------------------|-------|
| Thermal rating (Ith) | 100 A |
| Enclosure type       | INOX  |
| producte.Impact I K  | IK10  |

### Connection



## **Dimensions**