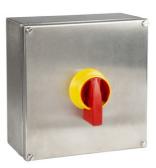

# AB5567109H

SWITCH DISCONNECTOR 6P.100A. IP69K PADLOCKABLE HANDLE IN INOX ENCLOSURE

**Code** 009AB5567109H

**EAN** 8430892316170

#### **Product description**

IP69K 6-pole 100A safety switch in IP65 stainless steel enclosure. 3IN enclosure in 316L stainless steel with electropolished finish suitable for highly corrosive environments or applications with hygienic requirements, dimensions 250x250x110. Upper inlet and lower outlet M40 holes. Fixing to the surface by 4 points. Red / yellow padlockable handle (up to 2 padlocks of 8mm diameter). Connection with cage terminals for 16-50 mm² cable. IP66 cable glands and plugs as accesories.