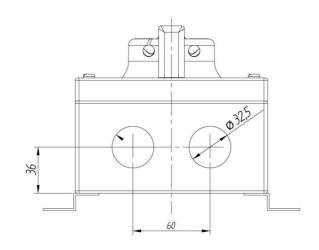

2A safety switch in IP65 stainless steel enclosure. 2IN<br>enclosure in 316L stainless steel with electropolished finish suitable for highly<br>corrosive environments or applications with hygienic requirements,<br>dimensions 150x150x90. Upper inlet and lower outlet M32 holes. Fixing to the<br>surface by 4 points. Red / yellow padlockable handle (up to 2 padlocks of<br>8mm diameter). Connection with cage terminals for 6-16 mm <sup>2</sup> cable. IP66<br>cable glands and plugs as accesories. |

## Logistic data

| Customs code   | 85365080 |
|----------------|----------|
| Technical data |          |

| Poles                | 6    |
|----------------------|------|
| Thermal rating (Ith) | 40 A |
| Enclosure type       | INOX |
| producte.Impact I K  | IK10 |

## Connection



## Dimensions