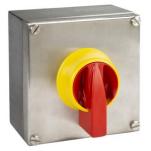

## AB5563109H

SWITCH DISCONNECTOR 6P.32A. IP69K PADLOCKABLE HANDLE IN INOX ENCLOSURE

| Code                | 009AB5563109H                                                                                                                                                                                                                                                                                                                                                                                                                                                                                                                |
|---------------------|------------------------------------------------------------------------------------------------------------------------------------------------------------------------------------------------------------------------------------------------------------------------------------------------------------------------------------------------------------------------------------------------------------------------------------------------------------------------------------------------------------------------------|
| EAN                 | 8430892316149                                                                                                                                                                                                                                                                                                                                                                                                                                                                                                                |
| Product description | IP69K 6-pole 32A safety switch in IP65 stainless steel enclosure. 2IN<br>enclosure in 316L stainless steel with electropolished finish suitable for highly<br>corrosive environments or applications with hygienic requirements,<br>dimensions 150x150x90. Upper inlet and lower outlet M32 holes. Fixing to the<br>surface by 4 points. Red / yellow padlockable handle (up to 2 padlocks of<br>8mm diameter). Connection with cage terminals for 6-16 mm <sup>2</sup> cable. IP66<br>cable glands and plugs as accesories. |