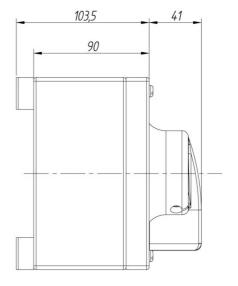

afety switch in IP65 stainless steel enclosure. 2IN<br>enclosure in 316L stainless steel with electropolished finish suitable for highly<br>corrosive environments or applications with hygienic requirements,<br>dimensions 150x150x90. Upper inlet and lower outlet M32 holes. Fixing to the<br>surface by 4 points. Red / yellow padlockable handle (up to 2 padlocks of<br>8mm diameter). Connection with cage terminals for 6-16 mm <sup>2</sup> cable. IP66<br>cable glands and plugs as accesories. |

## Logistic data

| Customs code   | 85365080 |
|----------------|----------|
| Technical data |          |

| Poles                | 6    |
|----------------------|------|
| Thermal rating (Ith) | 40 A |
| Enclosure type       | INOX |
| producte.Impact I K  | IK10 |

## Connection



## Dimensions