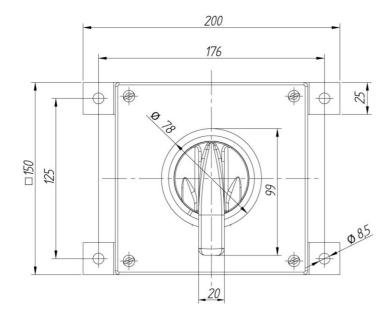

safety switch in IP65 stainless steel enclosure. 2IN<br>enclosure in 316L stainless steel with electropolished finish suitable for highly<br>corrosive environments or applications with hygienic requirements,<br>dimensions 150x150x90. Upper inlet and lower outlet M32 holes. Fixing to the<br>surface by 4 points. Red / yellow padlockable handle (up to 2 padlocks of<br>8mm diameter). Connection with cage terminals for 6-16 mm <sup>2</sup> cable. IP66<br>cable glands and plugs as accesories. |

## Logistic data

| Customs code   | 85365080 |
|----------------|----------|
| Technical data |          |

| Poles                | 6    |
|----------------------|------|
| Thermal rating (Ith) | 40 A |
| Enclosure type       | INOX |
| producte.Impact I K  | IK10 |

## Connection



## Dimensions