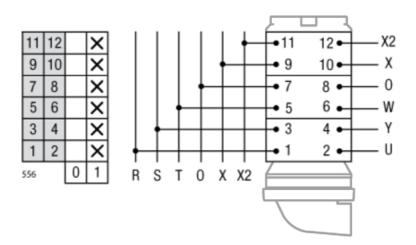

| IP69K 6-pole 32A safety switch in IP65 stainless steel enclosure. 2IN<br>enclosure in 316L stainless steel with electropolished finish suitable for highly<br>corrosive environments or applications with hygienic requirements,<br>dimensions 150x150x90. Upper inlet and lower outlet M32 holes. Fixing to the<br>surface by 4 points. Red / yellow padlockable handle (up to 2 padlocks of<br>8mm diameter). Connection with cage terminals for 6-16 mm <sup>2</sup> cable. IP66<br>cable glands and plugs as accesories. |

## Logistic data

| Customs code   | 85365080 |
|----------------|----------|
| Technical data |          |

| Poles                | 6    |
|----------------------|------|
| Thermal rating (Ith) | 40 A |
| Enclosure type       | INOX |
| producte.Impact I K  | IK10 |

## Connection



## Dimensions