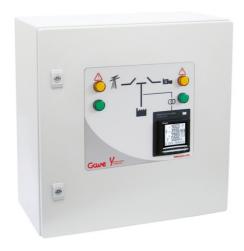

Enclosure size 600x600x250 in sheet metal and protective paint treatment against UV, colour RAL7035 and IP66 protection degree.

Front panel of the cabinet with synoptic including pilot lights indicating the connected supply source and/or anomalies, and power analyzer at the load output of the switching. MA30 analyzer with backlit display for easy-to-read values, precision level 0.2%. Electronics protected against overvoltages with Class II protector In=20kA Imax=40kA

Manual local emergency operation.

Power connection on M8 tubular terminal strips. Transparent screen for protection against accidental contact. Control terminals for generator start/stop 0.5-2.5mm2.

Product description