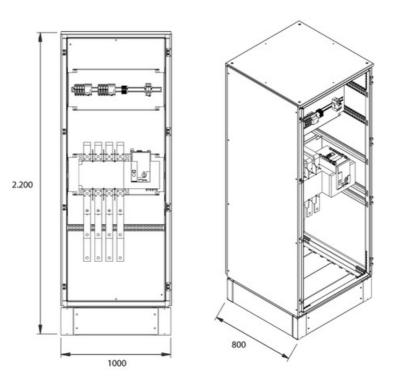

## CA024160P

ENCLOSED AUTOMATIC TRANSFER SWITCH W/ SIGNALLING 4P 1600A SURGE PROTECTION

| Code                | 007CA024160P                                                                                                                                                                                                                                                                                                                                                                                                                                                                                                                                                                                                                                                                                                                                                                                                                                                                                                                                                                                                                                                                                                                    |
|---------------------|---------------------------------------------------------------------------------------------------------------------------------------------------------------------------------------------------------------------------------------------------------------------------------------------------------------------------------------------------------------------------------------------------------------------------------------------------------------------------------------------------------------------------------------------------------------------------------------------------------------------------------------------------------------------------------------------------------------------------------------------------------------------------------------------------------------------------------------------------------------------------------------------------------------------------------------------------------------------------------------------------------------------------------------------------------------------------------------------------------------------------------|
| EAN                 | 8430892214506                                                                                                                                                                                                                                                                                                                                                                                                                                                                                                                                                                                                                                                                                                                                                                                                                                                                                                                                                                                                                                                                                                                   |
| Product description | Automatic transfer panel 4P 1600A with signaling synoptic panel. Transfer<br>control logic by means of voltage supervision relays and modular timers that<br>are easy to adjust and program. Enclosure size 2200x1000x800 in sheet<br>metal and protective paint treatment against corrosion color RAL7035 and<br>IP55 protection degree. Incoming of the supply sources through the bottom of<br>the enclosure and connection to a busbar linked with bottom of the switch.<br>Output to load through the lower part of the assembly through a busbar<br>system connected to the upper part of the switch. Connections at double<br>output busbars 100x5. Busbar connection for each phase for 4 cables (2 per<br>busbar output) of 240mm, M16 terminal connection. Front panel with synoptic<br>with pilot lights indicating inline supply source and/or anomalies. Local<br>manual emergency operation. Transparent protection screen against<br>accidental contacts. Control terminals for generator start/stop 0.5-2.5mm2.<br>Electronics protected against surge overvoltage with Class II protector<br>In=20kA Imax=40kA |

## Dimensions