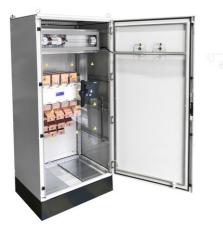

## CA024160P

ENCLOSED AUTOMATIC TRANSFER SWITCH W/ SIGNALLING 4P 1600A SURGE PROTECTION

| Code                | 007CA024160P                                                                                                                                                                                                                                                                                                                                                                                                                                                                                                                                                                                                                                                                                                                                                                                                                                                                                                                                                                                                                                                                                                                    |
|---------------------|---------------------------------------------------------------------------------------------------------------------------------------------------------------------------------------------------------------------------------------------------------------------------------------------------------------------------------------------------------------------------------------------------------------------------------------------------------------------------------------------------------------------------------------------------------------------------------------------------------------------------------------------------------------------------------------------------------------------------------------------------------------------------------------------------------------------------------------------------------------------------------------------------------------------------------------------------------------------------------------------------------------------------------------------------------------------------------------------------------------------------------|
| EAN                 | 8430892214506                                                                                                                                                                                                                                                                                                                                                                                                                                                                                                                                                                                                                                                                                                                                                                                                                                                                                                                                                                                                                                                                                                                   |
| Product description | Automatic transfer panel 4P 1600A with signaling synoptic panel. Transfer<br>control logic by means of voltage supervision relays and modular timers that<br>are easy to adjust and program. Enclosure size 2200x1000x800 in sheet<br>metal and protective paint treatment against corrosion color RAL7035 and<br>IP55 protection degree. Incoming of the supply sources through the bottom of<br>the enclosure and connection to a busbar linked with bottom of the switch.<br>Output to load through the lower part of the assembly through a busbar<br>system connected to the upper part of the switch. Connections at double<br>output busbars 100x5. Busbar connection for each phase for 4 cables (2 per<br>busbar output) of 240mm, M16 terminal connection. Front panel with synoptic<br>with pilot lights indicating inline supply source and/or anomalies. Local<br>manual emergency operation. Transparent protection screen against<br>accidental contacts. Control terminals for generator start/stop 0.5-2.5mm2.<br>Electronics protected against surge overvoltage with Class II protector<br>In=20kA Imax=40kA |