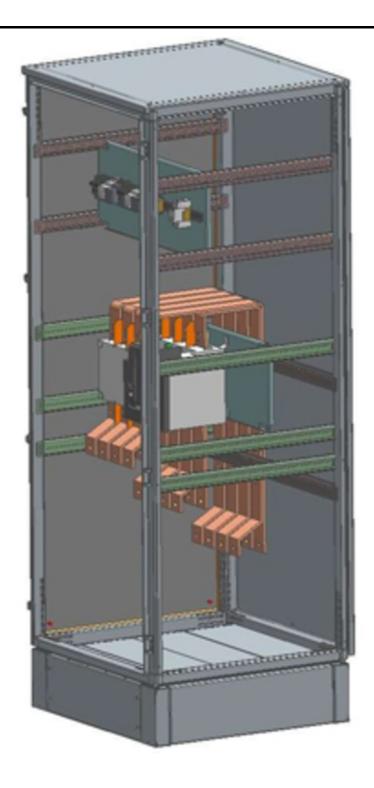

## CA024160P

ENCLOSED AUTOMATIC TRANSFER SWITCH W/ SIGNALLING 4P 1600A SURGE PROTECTION

| Code                | 007CA024160P                                                                                                                                                                                                                                                                                                                                                                                                                                                                                                                                                                                                                                                                                                                                                                                                                                                                                                                                                                                                                                                                                                                    |
|---------------------|---------------------------------------------------------------------------------------------------------------------------------------------------------------------------------------------------------------------------------------------------------------------------------------------------------------------------------------------------------------------------------------------------------------------------------------------------------------------------------------------------------------------------------------------------------------------------------------------------------------------------------------------------------------------------------------------------------------------------------------------------------------------------------------------------------------------------------------------------------------------------------------------------------------------------------------------------------------------------------------------------------------------------------------------------------------------------------------------------------------------------------|
| EAN                 | 8430892214506                                                                                                                                                                                                                                                                                                                                                                                                                                                                                                                                                                                                                                                                                                                                                                                                                                                                                                                                                                                                                                                                                                                   |
| Product description | Automatic transfer panel 4P 1600A with signaling synoptic panel. Transfer<br>control logic by means of voltage supervision relays and modular timers that<br>are easy to adjust and program. Enclosure size 2200x1000x800 in sheet<br>metal and protective paint treatment against corrosion color RAL7035 and<br>IP55 protection degree. Incoming of the supply sources through the bottom of<br>the enclosure and connection to a busbar linked with bottom of the switch.<br>Output to load through the lower part of the assembly through a busbar<br>system connected to the upper part of the switch. Connections at double<br>output busbars 100x5. Busbar connection for each phase for 4 cables (2 per<br>busbar output) of 240mm, M16 terminal connection. Front panel with synoptic<br>with pilot lights indicating inline supply source and/or anomalies. Local<br>manual emergency operation. Transparent protection screen against<br>accidental contacts. Control terminals for generator start/stop 0.5-2.5mm2.<br>Electronics protected against surge overvoltage with Class II protector<br>In=20kA Imax=40kA |

## Connection