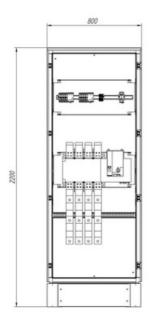

## CA024080P

ENCLOSED AUTOMATIC TRANSFER SWITCH W/ SIGNALLING 4P 800A SURGE PROTECTION

| Code                | 007CA024080P                                                                                                                                                                                                                                                                                                                                                                                                                                                                                                                                                                                                                                                                                                                                                                                                                                                                                                                                                                                                                                                                                         |
|---------------------|------------------------------------------------------------------------------------------------------------------------------------------------------------------------------------------------------------------------------------------------------------------------------------------------------------------------------------------------------------------------------------------------------------------------------------------------------------------------------------------------------------------------------------------------------------------------------------------------------------------------------------------------------------------------------------------------------------------------------------------------------------------------------------------------------------------------------------------------------------------------------------------------------------------------------------------------------------------------------------------------------------------------------------------------------------------------------------------------------|
| EAN                 | 8430892214445                                                                                                                                                                                                                                                                                                                                                                                                                                                                                                                                                                                                                                                                                                                                                                                                                                                                                                                                                                                                                                                                                        |
| Product description | Automatic transfer panel 4P 800A with signaling synoptic panel. Transfer<br>control logic by means of voltage supervision relays and modular timers that<br>are easy to adjust and program. Enclosure size 2200x800x800 in sheet metal<br>and protective paint treatment against corrosion color RAL7035 and IP55<br>protection degree. Incoming of the supply sources through the bottom of the<br>enclosure and connection to a busbar linked with bottom of the switch.<br>Output to load through the lower part of the assembly through a busbar<br>system connected to the upper part of the switch. Connections at double<br>output busbars 50x10. Busbar connection for each phase for 2 cables of<br>240mm, M16 terminal connection. Front panel with synoptic with pilot lights<br>indicating inline supply source and/or anomalies. Local manual emergency<br>operation. Transparent protection screen against accidental contacts. Control<br>terminals for generator start/stop 0.5-2.5mm2. Electronics protected against<br>surge overvoltage with Class II protector In=20kA Imax=40kA |

## Dimensions