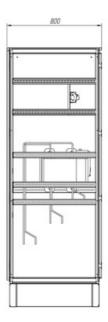

## CA024080P

ENCLOSED AUTOMATIC TRANSFER SWITCH W/ SIGNALLING 4P 800A SURGE PROTECTION

| Code                | 007CA024080P                                                                                                                                                                                                                                                                                                                                                                                                                                                                                                                                                                                                                                                                                                                                                                                                                                                                                                                                                                                                                                                                                         |
|---------------------|------------------------------------------------------------------------------------------------------------------------------------------------------------------------------------------------------------------------------------------------------------------------------------------------------------------------------------------------------------------------------------------------------------------------------------------------------------------------------------------------------------------------------------------------------------------------------------------------------------------------------------------------------------------------------------------------------------------------------------------------------------------------------------------------------------------------------------------------------------------------------------------------------------------------------------------------------------------------------------------------------------------------------------------------------------------------------------------------------|
| EAN                 | 8430892214445                                                                                                                                                                                                                                                                                                                                                                                                                                                                                                                                                                                                                                                                                                                                                                                                                                                                                                                                                                                                                                                                                        |
| Product description | Automatic transfer panel 4P 800A with signaling synoptic panel. Transfer<br>control logic by means of voltage supervision relays and modular timers that<br>are easy to adjust and program. Enclosure size 2200x800x800 in sheet metal<br>and protective paint treatment against corrosion color RAL7035 and IP55<br>protection degree. Incoming of the supply sources through the bottom of the<br>enclosure and connection to a busbar linked with bottom of the switch.<br>Output to load through the lower part of the assembly through a busbar<br>system connected to the upper part of the switch. Connections at double<br>output busbars 50x10. Busbar connection for each phase for 2 cables of<br>240mm, M16 terminal connection. Front panel with synoptic with pilot lights<br>indicating inline supply source and/or anomalies. Local manual emergency<br>operation. Transparent protection screen against accidental contacts. Control<br>terminals for generator start/stop 0.5-2.5mm2. Electronics protected against<br>surge overvoltage with Class II protector In=20kA Imax=40kA |

## Dimensions