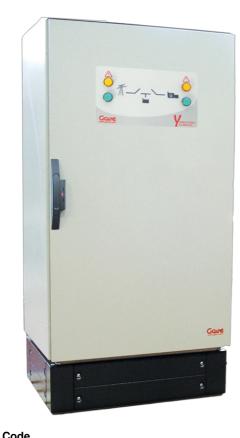

## CA024080P

ENCLOSED AUTOMATIC TRANSFER SWITCH W/ SIGNALLING 4P 800A SURGE PROTECTION

| Code                | 007CA024080P                                                                                                                                                                                                                                                                                                                                                                                                                                                                                                                                                                                                                                                                                                                                                                                                                                                                                                                                                                                                                                                                                         |
|---------------------|------------------------------------------------------------------------------------------------------------------------------------------------------------------------------------------------------------------------------------------------------------------------------------------------------------------------------------------------------------------------------------------------------------------------------------------------------------------------------------------------------------------------------------------------------------------------------------------------------------------------------------------------------------------------------------------------------------------------------------------------------------------------------------------------------------------------------------------------------------------------------------------------------------------------------------------------------------------------------------------------------------------------------------------------------------------------------------------------------|
| EAN                 | 8430892214445                                                                                                                                                                                                                                                                                                                                                                                                                                                                                                                                                                                                                                                                                                                                                                                                                                                                                                                                                                                                                                                                                        |
| Product description | Automatic transfer panel 4P 800A with signaling synoptic panel. Transfer<br>control logic by means of voltage supervision relays and modular timers that<br>are easy to adjust and program. Enclosure size 2200x800x800 in sheet metal<br>and protective paint treatment against corrosion color RAL7035 and IP55<br>protection degree. Incoming of the supply sources through the bottom of the<br>enclosure and connection to a busbar linked with bottom of the switch.<br>Output to load through the lower part of the assembly through a busbar<br>system connected to the upper part of the switch. Connections at double<br>output busbars 50x10. Busbar connection for each phase for 2 cables of<br>240mm, M16 terminal connection. Front panel with synoptic with pilot lights<br>indicating inline supply source and/or anomalies. Local manual emergency<br>operation. Transparent protection screen against accidental contacts. Control<br>terminals for generator start/stop 0.5-2.5mm2. Electronics protected against<br>surge overvoltage with Class II protector In=20kA Imax=40kA |